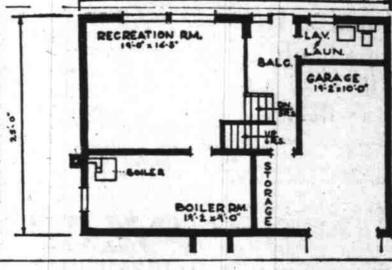

split level house, this design Y-515AP, provides four bedtooms in a minimum of space in a house that covers only 912 square feet. In addition, the garage is provided for on the lower level where a 'c spacious recreation room can be finished. Two bedrooms and bathroom are accommodated over the garage part of the house; two more bedrooms above the living room and diningroom area. Herman York, 90-04 161st St., Jamaica 32, N.Y., is the architect.