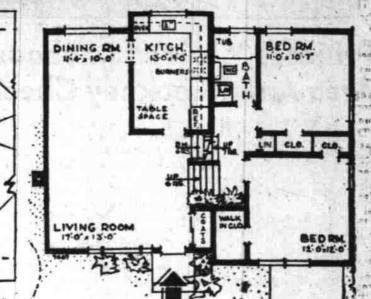

split level house, this design Y-515AP, provides four bedtooms in a minimum of space in a house that covers only 912 square feet. In addition, the garage is provided for on the lower level where a 'c spacious recreation room can be finished. Two bedrooms and bathroom are accommodated over the garage part of the house; two more bedrooms above the living room and diningroom area. Herman York, 90-04 161st St., Jamaica 32, N.Y., is the architect.