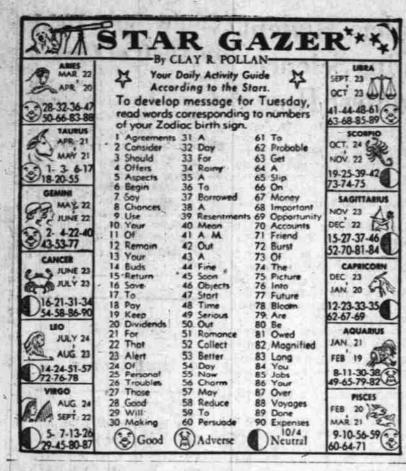

WALKING DOLLS

curled. 18" high.

\$5.95

Value

Mary Lou really walks and turns

her head like the proudest toddler.

She sits and sleeps. Her long Saran

hair can be washed, combed and

Other Walking Dolls

\$5°5, \$29°5



### 'Suburban Delinguent' Newest U.S. Menace

By FRANK CAREY By FRANK CAREY parents to keep up with the Associated Press Science Reporter Joneses is a contributing factor, America, a government expert opening of the 24th annual meeting of the American Academy of Pedi-

And the urge among suburban atrics.

### Italians Help Scooter Age Dawn in India

Two of Asia's largest motor as- selves and their children." scooters with the active blessing said adding: of the government of India.

ket respectively the Italian Lam- tive striving for success." bretta and Vespa motor scooters. Delinquency Growth Knocked-Down Auto

year the assembly of Italian Fiat munities in recent years, he deautomobiles imported in complete- clared, adding that besides parently knocked-down condition under al "preoccup