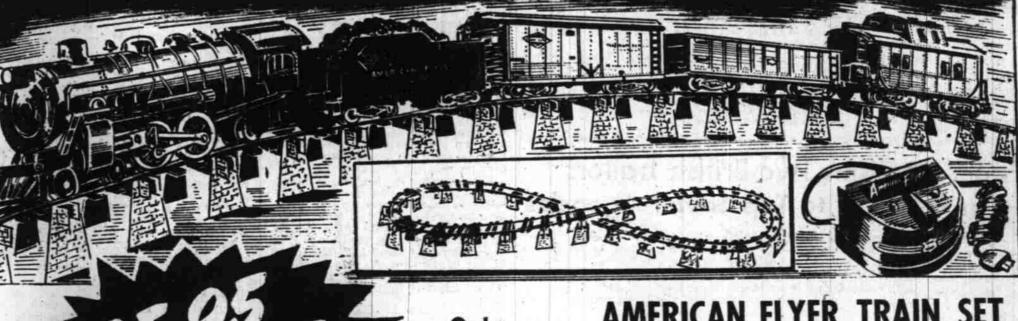

### AMERICAN FLYER TRAIN SET

You'd expect to pay twice the price for this streamlined, 33-piece set—with famous "American Flyer" features. True to life in every detail.". in brilliant never-fade colors. Thrills galore for every youngster who receives this wonderful set! Consists of the following pieces:

Pull-Mor Locomotive-Tender-Gondola Car-Refrigerator Car -Caboose. 50 Watt Transformer-20-pc. Curved Track-6-pc. Straight Track-Figure 8 Trestle Set.