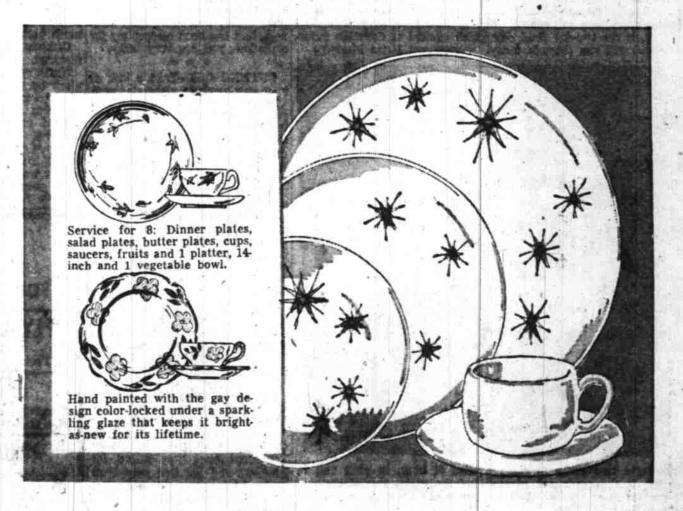

## Franciscan Ware

Regular 49.95 sets, 50 pieces, at 39.95

Save now on this famous dinnerware . . . decorative, utterly lovely . . . choice of gracious home-makers for many years. Designed in California, with all the colorfulness that's typical of that state. Choose: Desert rose, apple, ivy, starbust, echo, woodlore and autumn patterns at twenty percent less now!

Lipman's China, first floor

20% OFF