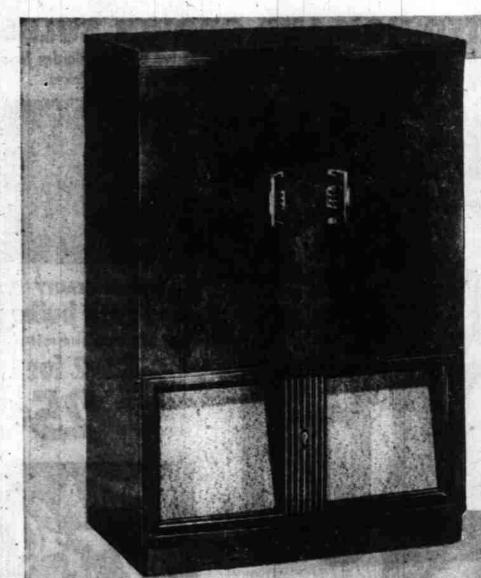

Lipman's Television, lower level

special purchase

Philco 1955 Hi-Fidelity

Regularly 259.95 Save \$100

159.95

## Philco Hi-Fi Record Player

Yes, you actually save \$100 on each of these highly desirable Philco Hi-Fi phonographs . . . each engineered with the scores of exclusive Philco engineering features that give you such excellent performance. Every nuance of sound is faithfully reproduced by these handsome sets . . . dark mahogany cabinets . . . Home Fair Week only!