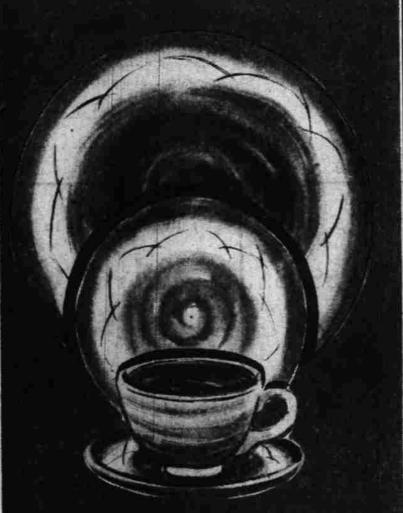

#### Vreni by Santa Anita

settings. Vreni-ware is an original dinnerware pattern featuring hand painting and hand decorating under glaze. With stylized spirals in bold greys or muted backgrounds.

China, first floor