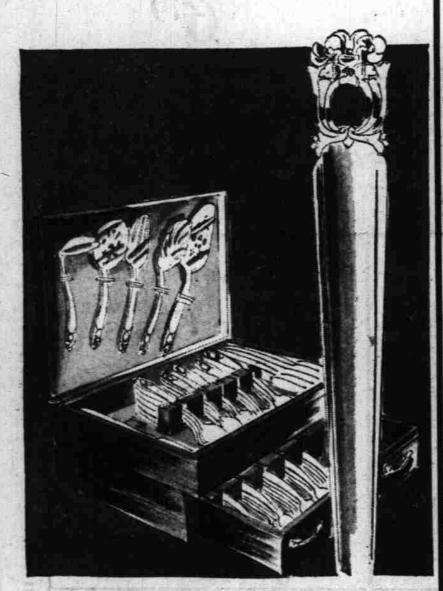

Draperies, lower level

Save \$27 on Famous

1847 Rogers Bros.

Eternally Yours and First Love patterns at this price. Also reg. 116.75 Flair and Heritage at 89.75 or 111.75 Daffodil and Remembrance at 84.75 . . a saving of a full \$27 on each until September 15th only! 57 pieces for 8.

Silverware, first floor

Regular 29.95