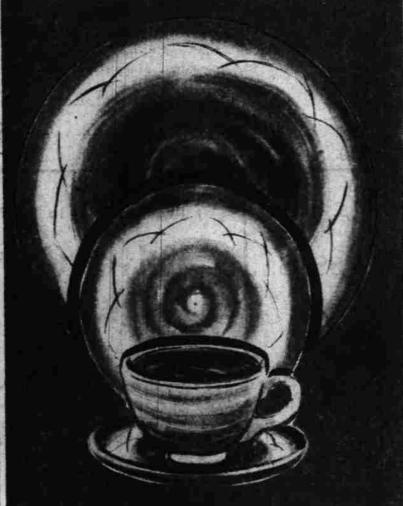

#### Vreni by Santa Anita

settings. Vreni-ware is an original dinnerware pattern featuring hand painting and hand decorating under glaze. With stylized spirals in bold greys or muted backgrounds.

China, first floor