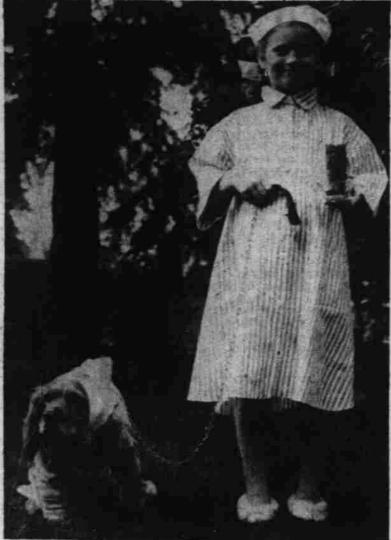

DALLAS-All dressed up for Dallas' fun parade Friday night are Pamela Kliever, 3, and her cocker spaniel, Penny, who doesn't seem to be tickled by his special outfit. Both will march in pet section of pa-pade of which Pamela's father, Ray Kliever, is chairman.