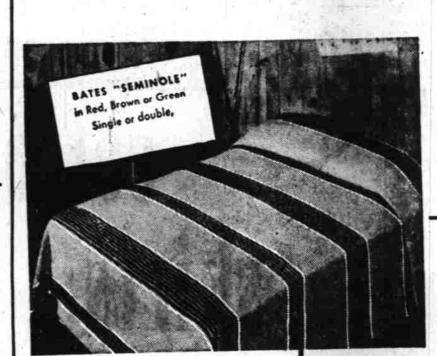

Tapestry Yarn for Bucilla Needlepoint Reg. 89c Now 75c

Downstairs

BUY A Battes BEDSPREAD NOW FOR

THESE COLORFULLY ATTRACTIVE, practical homespuns of famous Bates quality are two of the best bedspread values we've ever offered! Perfect for summer homes and camps, children's and guest rooms, playrooms and dualpurpose rooms. They're slow to soil or wrinkle, completely washable, give years of good wear. Stock up now-we won't have Bates spreads at such a bargain when these specials are gone!