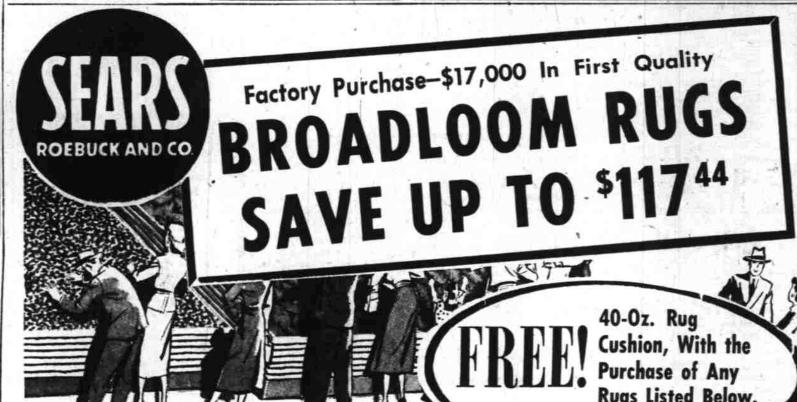

#### Lipman's men's, first floor

Use Sears Easy Terms on Purchases Totaling \$20 or More

9-FT. SIZES SALE SAVE COLOR REG. SIZE Wine & Black 42.24 31.08 12.66 9x6 61.56 49.32 12.24 Lime 9x9 68.84 26.00 Gray 94.84 9x13 73.72 20.04 9x14 Green 93.76 93.24 26.28 9x18 Beige 119.52 54.36 **Beige Leaf** 12.96 9×9 67.32 9x12 Gray Floral 70.68 17.28 87.96 81.56 9x14 Gray Floral 20.16 101.72 92.44 9x16 Beige Leaf 23.04 115.48 103.32 25.92 9x18 Beige Leaf 129.24 66.33 24.03 Beige Leaf 90.36 9x9 32.04 9x12 Gray Leaf 118.68 86.64 100.18 37.38 **Beige Texture** 137.56 9x14 106.95 Beige Leaf 40.05 9x15 147.00 113.72 Beige Leaf 156.44 42.72 9x16 45.39 120.49 9x17 Gray Floral 165.88 48.06 127.26 175.32 9x18 **Beige Leaf** 39.00 93.41 9x13 **Gray Leaf** 132.41 113.72 48.00 **Gray Leaf** 161.72 9x16 127.26 55.00 Gray Leaf 182.26 9x18 98.64 53.16 **Gray Gold** 151.80 9×12 **Gold Nutria** 121.95 66.45 188.40 9x15 **Gold Nutria** 129.72 200.60 70.88 9x16 9x18 Gray Gold 225.00 145.26 79.74 9x13 Gray 106.41 57.59 164.00 Gray 121.95 9x15 188.40 66.45 9x24 Gray 190.92 107.28 298.20

|         | 12-FT.        | SIZE   | S      | and the |
|---------|---------------|--------|--------|---------|
| SIZE    | COLOR         | REG.   | SALE   | SAVE    |
| 12×10'6 | Gray \        | 94.96  | 74.92  | 20.04   |
| 2x12    | Green         | 107.84 | 84.68  | 23.16   |
| 2x14    | Beige         | 125.01 | 97.69  | 27.32   |
| 12×12   | Gray Leaf     | 114.88 | 93.64  | 21.24   |
| 12×13   | Beige Leaf    | 124.05 | 100.89 | 23.16   |
| 12×15   | Gray Floral   | 142.40 | 115.40 | 27.00   |
| 12x18   | Gray Leaf     | 169.92 | 137.16 | 32.76   |
| 12×21   | Beige Leaf    | 197.44 | 158.92 | 38.52   |
| 12×12   | Gray          | 114.88 | 93.64  | 21.24   |
| 12x15   | Green         | 142.40 | 115.40 | 27.00   |
| 12x18   | Beige         | 169.92 | 137.16 | 32.76   |
| 12×12   | Multi Leaf    | 155.84 | 114.92 | 40.92   |
| 12x13   | Gray Floral   | 168.42 | 123.95 | 44.47   |
| 12×15   | Beige Texture | 193.60 | 142.00 | 51.60   |
| 12×18   | Gray Floral   | 231.36 | 169.08 | 62.28   |
| 12×21   | Leaf          | 269.12 | 196.16 | 72.96   |
| 12x13   | Green & Beige | 174.15 | 123.95 | 50.20   |
| 12×15   | Green & Beige | 200.20 | 142.00 | 58.20   |
| 12×18   | Green & Beige | 231.36 | 169.08 | 62.28   |
| 12×21   | Green & Beige | 278.36 | 196.16 | 82.20   |
| 12×12   | Gray Green    | 200.60 | 130.92 | 69.68   |
| 12x14   | Gray Green    | 227,74 | 151.64 | 76.10   |
| 12×17   | Gold & Nutria | 281.94 | 182.72 | 99.22   |
| 12×21   | Gold & Nutria | 341.60 | 224.16 | 117.44  |
| 12×14   | Green Leaf    | 148.93 | 99.83  | 49.10   |
| 12×15   | Green         | 165.80 | 111.22 | 54.58   |
| 12×16'6 | Dark Green    | 181.70 | 121.94 | 59.76   |