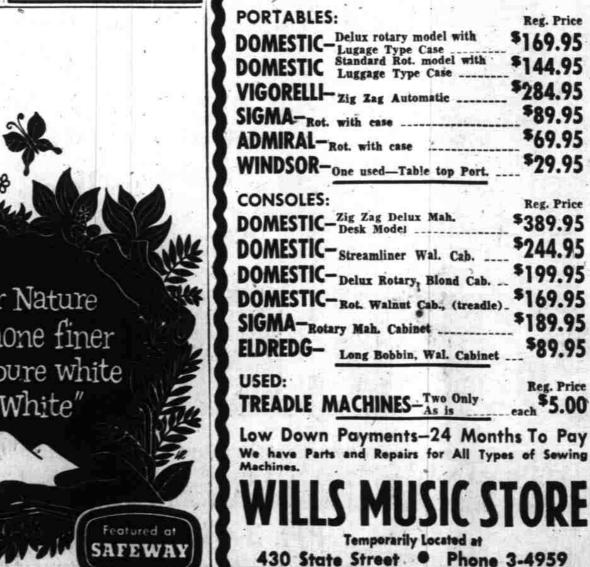

In Washington, the attractive, Beta Iota, Theta Girls Club will witty and vivacious wife of wealthy, meet Thursday night at 7:30 p.m. retired businessman Roy Baker LEA will observe Friendship night Priest of Bountiful, Utah, is also Friday at 8 p.m.

much in demand at social functions. She is in fact, one of officialdom's busiest persons. The mother of three, she is currentl; involved in preparations for

Oregon State College campus, her eldest daughter Patricia Ann's where he is a sophomore. forthcoming marriage. Pretty Pat,

Ray Terhune, son of the John Terhunes, was recently installed as social education chairman of the Memorial Union Council on the LABTEST



No Brushing 79c Removes stains from plates and removable bridges, use with any type plates.

Fred Meyer Drugs 148 N. Liberty



IF YOU'RE NOT USING VANO YOU'RE WORKING TO

**Remodeling Special** 

ON THESE ONE-OF-A-KIND

NEW, NATIONALLY ADVERTISED

**OUR REGULAR PRICES!** 

Reg. Price

\$169.95

\$144.95

\$284.95

\$89.95

\$69.95

\$29.95

Reg. Price

\$389.95

\$244.95

\$199.95

\$169.95

\$189.95

\$89.95

**Reg. Price** 

\$5.00



Eat Better With

BETTER FLAVORED FOODS