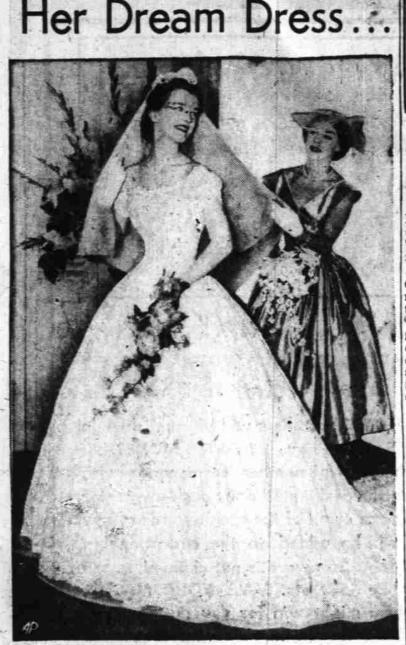

BRIDE OF 1955 ... Last-minute fashion and traditional charm are combined in this new wedding gown of Italian lace over taffeta and net, with cotillion sweep train. High style note is the long-torso bodice with scalloped edge. The bridesmaid's dress is leaf green silk bombazine, suitable for later wear. The bride's bouquet is an unusual arrangement of deep pink camellias and small sweetheart roses wired on a peach twig. The bridesmaid carries a bouquet of white gardenias and white stock.