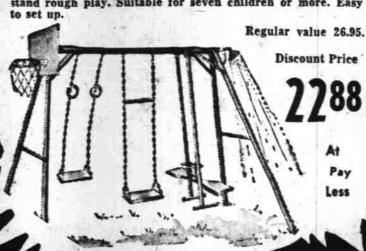

# 484 STATE ST.-SALEM, ORE.

Metal **Picnic Baskets** 

\$1.50 99

2 full non-tilt swings, full glider, 2 acting bars, trapeze bar, and rubber gripped rings. Basketball unit and shower attachment included. Widely-spaced, properly-braced legs withstand rough play. Suitable for seven children or more. Easy