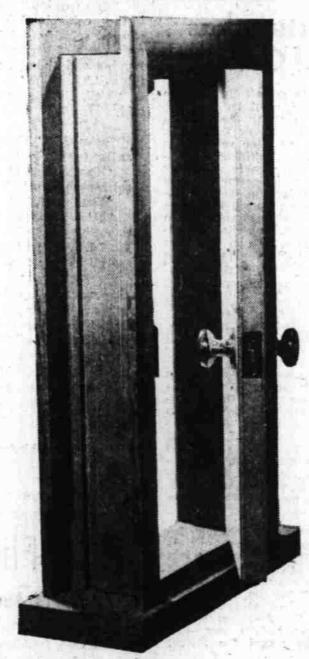

#### See Our Complete Door Unit NOW AVAILABLE

Our picture shows the complete door unit, with hardware to suit your individual requirements installed; casing, your choice, nailed on, and a good selection of doors to choose from, in mahogany, birch, senwood, etc.

This assembly has special features to allow easy installation for variation of wall thickness, uneven walls,

Sizes 2-0x-8; 2-4x6-8; 2-6x6-8; 2-8x6-8x13/8

| PLYWOOD-                    |
|-----------------------------|
| 4x8x1/4 Mahagany Ply        |
| 4x8x3/4 Mahogany Ply        |
| 4x8x1/8 Peg Board           |
| 4x8x1/8 Standard Hardboard  |
| 4x8x3/4 White Beech Plywood |
|                             |