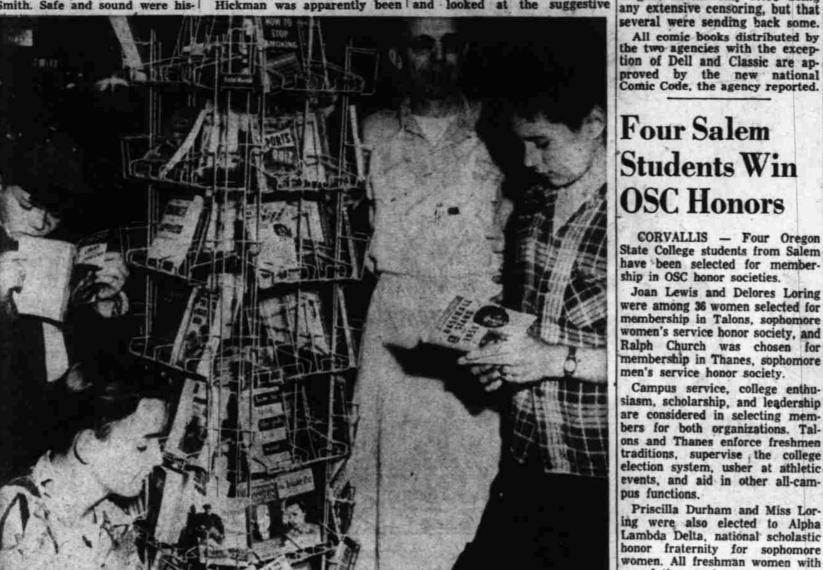

as bare as the picked chickens in the nearby meat department, and the magazine and comic book stands have plenty of room for what one store em-ploye termed "decent litera-

Protection of the school child-ren, who flock into the store from the Keizer School across North River Road, is store owner Frank Hughes' prime motive behind the culling operation.
So far in a week's "censoring,"

some 600 publications more than half of the total have been sent back to the distributors as un-"Stand For God"

Cover pictures and synopsis of contents has been the basis of the culling, handled principally by store checkers Mickey Hickman and Mary Smith. Hickman, who censors the pocketbooks and magazines, says his effort is "making my stand for God."

By THOMAS G. WRIGHT
Staff Writer, The Statesman
You won't find bare bosom
book covers next to the catsup at
Keizer Super Market anymore as
the result of a one-store campaign
to clean out suggestive pocket
editions, comic books and magazines.

Wire pocket book racks look
almost as bare as the picked

ete carrying a front page invitatoricals, classics and the old detoricals, classics and the old deoperation. An active conservative
baptist, Hickman is young peooperation. An active conservative
baptist, Hickman is young peodeacon of the Silvercrest Baptist
Church. Hughes, too, is active in
the Baptist church.

Hickman was apparently been

Pocketbook racks at Keizer Super Market were practically denuded this week as result of a "cleanup" of suggestive literature by owner and clerks at the store. Checker Mickey Hickman (in apron) Baptist deacon who did most of the censoring, says it doesn't worry him now when school children include promoting and recognizing lugged a 300-pound drug store like Terrell Hays, Stephen Billings and Bert Wright (left to right) stop to sample the reading academic achievement throughout safe into a car and took it to a matter on their way home from school. (States man Photo.)