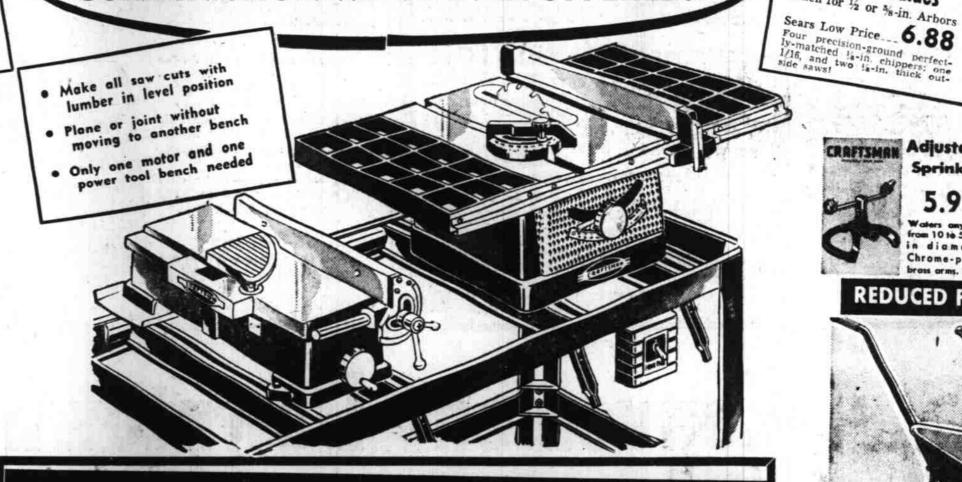

# CRAFTSMAN TILTING-ARBOR BENCH SAW AND JOINTER-PLANER OUTFIT

Regular 69.95 8-in. Bench Saw

### ONLY 6.00 DOWN

6.00 Month on Sears Easy Payment Plan (Usual low carrying charge)

Reg. 56.95 43/8-in. Jointer-Planer ...... 48.88

Here's the very heart of your home workshop in one complete unit . . . priced extra-low for special Hardware Week sale savings! Massive, heavy-duty construction meets requirements of professional craftsmen. See this complete Craftsman Power Tool outfit demonstrated at Sears today.

extra blades

Regularly 214.37

Includes: Craftsman 8-in. bench saw with two extra blades; 43/8-in. jointer-planer; power tool bench with wheel set and power panel; two extensions; work light; 3/4 H.P. motor. Save 36.38.