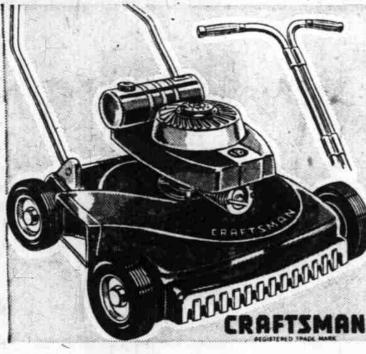

## 18-in. Rotary

• 1.5 hp, 2-cycle engine · Height of cut adjustable

Our most popular Craftsman 18-in. mower with tough Austempered steel blade shielded by guards; rugged Power Products engine; rubber tires; plastic grips.

## **Rotary Mowers**

- e Reg. 66.95
- · Convenient, lightweight • 1-HP gasoline engine

Cuts your lawn smooth and even. Height of cut adjustable from 3/4 to 21/4 inches. Nick-resistant blade: shock-absorbent mounting. Economical operation.