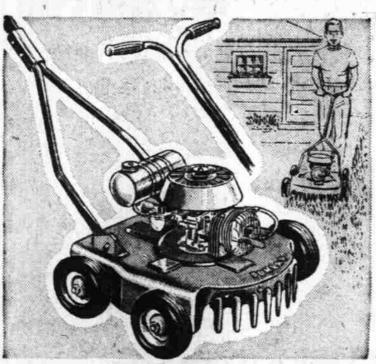

## 18-in. Rotary

• 1.5 hp, 2-cycle engine · Height of cut adjustable

Our most popular Craftsman 18-in. mower with tough Austempered steel blade shielded by guards; rugged Power Products engine; rubber tires; plastic grips.

## **Rotary Mowers**

- e Reg. 66.95
- · Convenient, lightweight • 1-HP gasoline engine

Cuts your lawn smooth and even. Height of cut adjustable from 3/4 to 21/4 inches. Nick-resistant blade: shock-absorbent mounting. Economical operation.