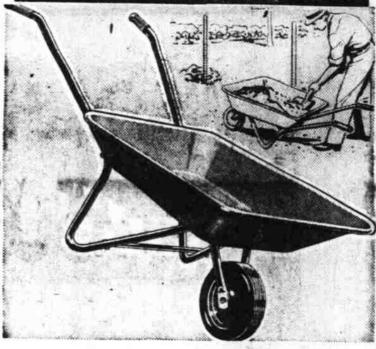

## Wheelbarrow

· Dado Set Values

6-inch for 1/2 or %-in. Arbors

Sears Low Price 6.88

Wide-spread legs prevent tipping

150 lb., large 3 cu. ft. capacity

This wheelbarrow makes light work of hauling jobs around the yard and garden. Carries leaves, dirt, etc. Has tubular steel handles with rubber grips, 10-in. wheel, and puncture-proof rubber tire.