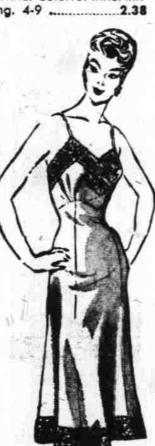

TEEN'S 2.98 BALLET White. Colorful inner lining. 4-9 ..... 2.38

33c yd. No-iron cotton Usual 59c quality

Over 40 patterns + specially purchased for this event only. You'll want to make these prints or solids into dusters, sundresses, sunsuits. 35-36-in.