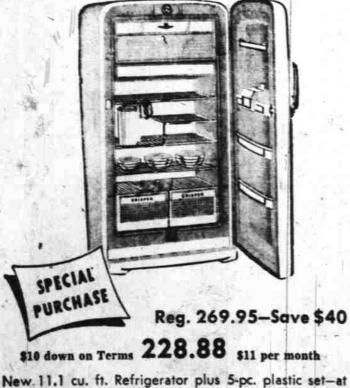

## 64.88

10% Down, on Terms. Equals \$100 sets. Wards best offer ever. New Ice ink - Charcoal cover. Mattress only ...... 37.88

SAVE \$83 - FREEZER AND SUPPLIES \$10 down on Terms 289.88 13.50 per month Reg. 372.95 M-W 15.0 cu. ft. Freezer and Supplies