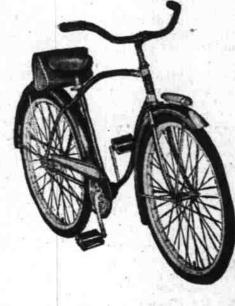

1412-IN. TACKLE BOX 2.69 quality. Singel Cantilever tray ......1.58

8.98 FOOT LOCKER Plywood frame - steel covered ... .6.88

LOWEST PRICE ON MIDDLEWEIGHT

Usual 43.95 39.88 Terms

Save on the "New Look" Bike. Single bar lightweight frame with new 134-in. U. S. Rubber tires. Headlight, Tan "Tourist" bag. 24, 26-in. men's, women's models. 