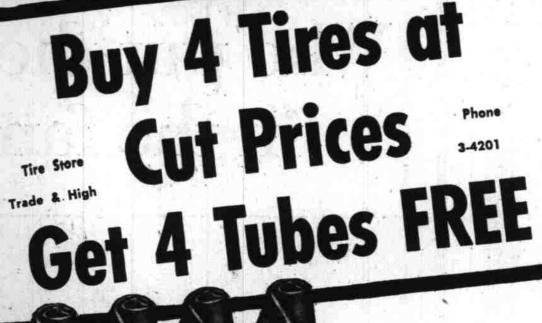

### **REGULAR 14.95** WHEELBARROW 9.88

An easy - to - maneuver barrow designed for heavy work. Perfectly balanced - new leg

Four 6.70-15 deluxe blackwalls and 4 deluxe tubes

Buy fully guaranteed Riverside Deluxe-Wards best rayon cord tire-built of first quality materials to first-line standards of construction for real safety and economy. Long wearing cold rubber tread in variable pitch design runs quietly; gives good non-skid resistance and positive steering control. Tires mounted at no extra charge.

\*Plus Excise Tax on Tires and Tubes and 4 Tires in Exchange

| Size                                                             | 6.70-15 | 7.10-15 | 7.60-15 | 8.00-15 | 6.00-16 | 6,50-16 |
|------------------------------------------------------------------|---------|---------|---------|---------|---------|---------|
| No trade-in—List Price<br>of 4 Rayon Blackwall<br>Tire and Tubes | - 99.60 | 109.40  | 119.80  | 132.80  | 90.60   | 110.40  |
| You Pay Only*                                                    | 65.55   | 72.45   | 79.35   | 86,85   | 59.85   | 73.35   |
| No trade-in-List Price<br>of 4 Rayon Whitewall                   | 119,20  | 131.00  | 143.80  | 159.20  | 108.20  | 125.60  |
| Tires and Tubes<br>You Pay Only*                                 | 80.25   | 88.65   | 97.35   | 106.65  | 73.05   | 84.75   |