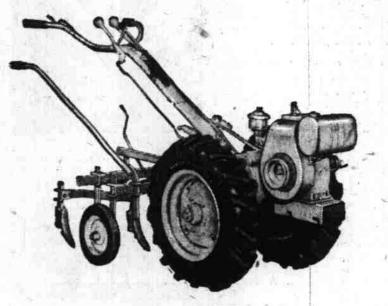

### WARDS 3-HP CHOR-TRAC Orig. 256.50 Tractor with tires 199.00 Terms

Wards most popular garden tractor. Built right, priced right for wide range of jobs. 5 forward speeds, reverse for easy handling. 32 attachments available,

9.50 BATH CABINET -Recessed type. Double strength mirror .....7.77

USE WARDS DRIVE-IN TIRE SERVICE

TRADE & HIGH

WARDS 5-HP PLOW-TRAC Orig. 342.50 Tractor with tires 299.00 Terms

The tractor for bigger jobs. You choose from 3 forward speeds and reverse for best results in tilling, plowing, etc. 35 low-cost attachments available.

Tire Store

WARDS 6-HP POWER-TRAC Orig. 342.50

Tractor with tires 299.00 Terms

Most powerful walking tractor built. Power to do the toughest jobs easily. Reverse and five speeds forward for easy handling. 35 attachments available.