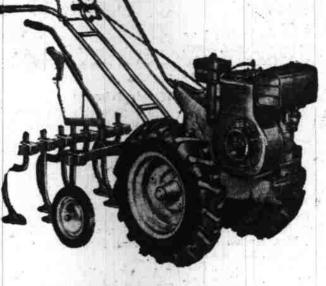

### WARDS 3-HP CHOR-TRAC Orig. 256.50 Tractor with tires 199.00 Terms

Wards most popular garden tractor. Built right, priced right for wide range of jobs. 5 forward speeds, reverse for easy handling. 32 attachments available,

9.50 BATH CABINET -Recessed type. Double strength mirror .....7.77

USE WARDS DRIVE-IN TIRE SERVICE

TRADE & HIGH

WARDS 5-HP PLOW-TRAC Orig. 342.50 Tractor with tires 299.00 Terms

The tractor for bigger jobs. You choose from 3 forward speeds and reverse for best results in tilling, plowing, etc. 35 low-cost attachments available.

Tire Store

WARDS 6-HP POWER-TRAC Orig. 342.50

Tractor with tires 299.00 Terms

Most powerful walking tractor built. Power to do the toughest jobs easily. Reverse and five speeds forward for easy handling. 35 attachments available.