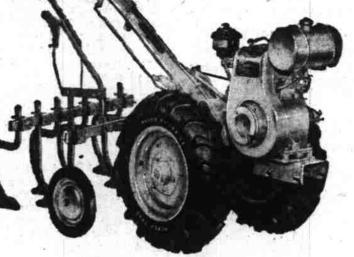

### WARDS 3-HP CHOR-TRAC Orig. 256.50 Tractor with tires 199.00 Terms

Wards most popular garden tractor. Built right, priced right for wide range of jobs. 5 forward speeds, reverse for easy handling. 32 attachments available,

9.50 BATH CABINET -Recessed type. Double strength mirror .....7.77

USE WARDS DRIVE-IN TIRE SERVICE

TRADE & HIGH

WARDS 5-HP PLOW-TRAC Orig. 342.50 Tractor with tires 299.00 Terms

The tractor for bigger jobs. You choose from 3 forward speeds and reverse for best results in tilling, plowing, etc. 35 low-cost attachments available.

Tire Store

WARDS 6-HP POWER-TRAC Orig. 342.50

Tractor with tires 299.00 Terms

Most powerful walking tractor built. Power to do the toughest jobs easily. Reverse and five speeds forward for easy handling. 35 attachments available.