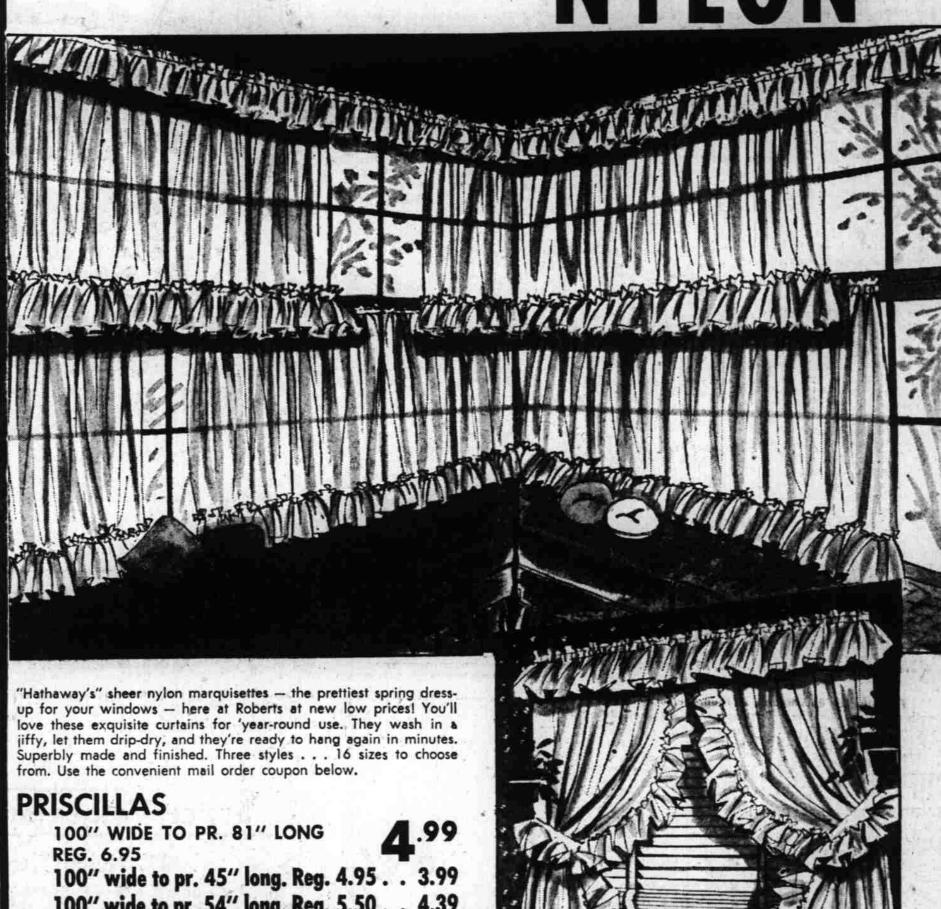

Sorry . . . No Mail, Phone or C.O.D.'s

YOU CAN DO WONDERFUL THINGS FOR YOUR WINDOWS WITH THESE "THREE-YEAR-GUARANTEE" **CURTAINS OF HATHAWAY** 

100" wide to pr. 54" long. Reg. 5.50 . . 4.39 100" wide to pr. 63" long. Reg. 5.95 . . 4.59 100" wide to pr. 72" long. Reg. 650 . . 4.79 144" wide to pr. 81" long. Reg. 9.95 . . 7.99 192" wide to pr. 81" long. Reg. 12.95 . 9.99 270" wide to pr. 81" long. Reg. 19.95. 15.99

#### TAILORED PANELS

| Ŷ. | 81" LONG, 42" WIDE                                                                                                                                                                                                                                                                                                                                                                                                                                                                                                                                                                                                                                                                                                                                                                                                                                                                                                                                                                                                                                                                                                                                                                                                                                                                                                                                                                                                                                                                                                                                                                                                                                                                                                                                                                                                                                                                                                                                                                                                                                                                                                             | . 4    | 5 | 1 | .69               |
|----|--------------------------------------------------------------------------------------------------------------------------------------------------------------------------------------------------------------------------------------------------------------------------------------------------------------------------------------------------------------------------------------------------------------------------------------------------------------------------------------------------------------------------------------------------------------------------------------------------------------------------------------------------------------------------------------------------------------------------------------------------------------------------------------------------------------------------------------------------------------------------------------------------------------------------------------------------------------------------------------------------------------------------------------------------------------------------------------------------------------------------------------------------------------------------------------------------------------------------------------------------------------------------------------------------------------------------------------------------------------------------------------------------------------------------------------------------------------------------------------------------------------------------------------------------------------------------------------------------------------------------------------------------------------------------------------------------------------------------------------------------------------------------------------------------------------------------------------------------------------------------------------------------------------------------------------------------------------------------------------------------------------------------------------------------------------------------------------------------------------------------------|--------|---|---|-------------------|
|    | REG. 2.45                                                                                                                                                                                                                                                                                                                                                                                                                                                                                                                                                                                                                                                                                                                                                                                                                                                                                                                                                                                                                                                                                                                                                                                                                                                                                                                                                                                                                                                                                                                                                                                                                                                                                                                                                                                                                                                                                                                                                                                                                                                                                                                      | -      |   |   |                   |
|    | 45" long, 42" wide. Reg                                                                                                                                                                                                                                                                                                                                                                                                                                                                                                                                                                                                                                                                                                                                                                                                                                                                                                                                                                                                                                                                                                                                                                                                                                                                                                                                                                                                                                                                                                                                                                                                                                                                                                                                                                                                                                                                                                                                                                                                                                                                                                        | . 1.69 |   |   | 1.49              |
|    | 54" long, 42" wide. Reg                                                                                                                                                                                                                                                                                                                                                                                                                                                                                                                                                                                                                                                                                                                                                                                                                                                                                                                                                                                                                                                                                                                                                                                                                                                                                                                                                                                                                                                                                                                                                                                                                                                                                                                                                                                                                                                                                                                                                                                                                                                                                                        |        |   |   |                   |
|    | 63" long, 42" wide. Reg                                                                                                                                                                                                                                                                                                                                                                                                                                                                                                                                                                                                                                                                                                                                                                                                                                                                                                                                                                                                                                                                                                                                                                                                                                                                                                                                                                                                                                                                                                                                                                                                                                                                                                                                                                                                                                                                                                                                                                                                                                                                                                        |        |   |   | The second second |
|    | 72" long, 42" wide. Reg                                                                                                                                                                                                                                                                                                                                                                                                                                                                                                                                                                                                                                                                                                                                                                                                                                                                                                                                                                                                                                                                                                                                                                                                                                                                                                                                                                                                                                                                                                                                                                                                                                                                                                                                                                                                                                                                                                                                                                                                                                                                                                        |        |   |   |                   |
| b  | 90" long, 42" wide. Reg                                                                                                                                                                                                                                                                                                                                                                                                                                                                                                                                                                                                                                                                                                                                                                                                                                                                                                                                                                                                                                                                                                                                                                                                                                                                                                                                                                                                                                                                                                                                                                                                                                                                                                                                                                                                                                                                                                                                                                                                                                                                                                        |        |   |   |                   |
|    | the state of the s |        |   |   |                   |

#### **TIERS**

|                                      | 1 00 |
|--------------------------------------|------|
| 84" wide to pr., 36" long, reg. 3.29 | 1.99 |
|                                      | 0 00 |
| 84" wide to pr. 30" long, reg. 2.89  | 2.29 |

**CURTAINS—THIRD FLOOR** 