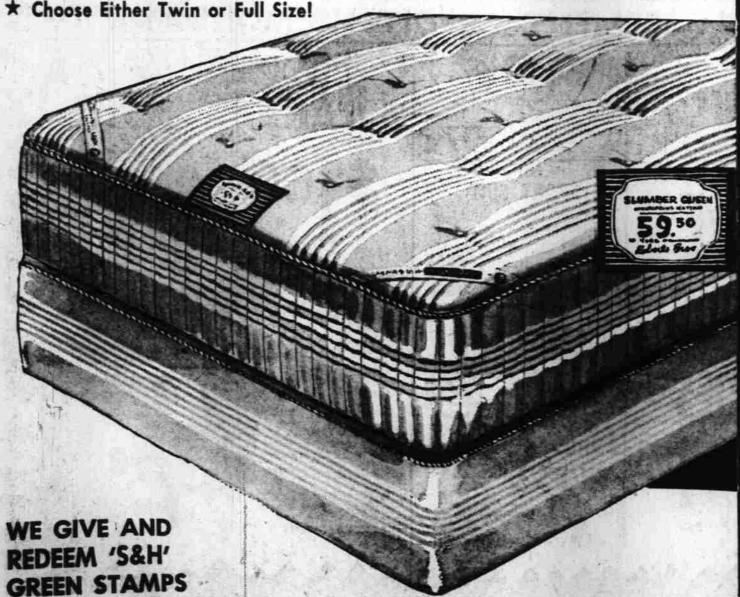

1/4" FOAM RUBBER PADDING

REG. 59.50

ON APPROVED CREDIT

# BUY NOW! SAVE 50%! LIMITED TIME! 10 YR. GUARANTEE!

**ROBERTS OWN** 

# "SLUMBER QUEEN" MATTRESS & BOX SPRINGS

- \* 10-Year Guaranteed Construction
- \* 252 Nachman Posturized Coils!
- ★ Perfect Body Balance Unit!
- \* Patented "Nachman Stable Edge"
- \* Layers and Layers of Felted Cotton!
- \* Sisal Insulation for Extra Firmness!
- \* Handles for Easy Turning!
- \* Vents to Keep it Fresh and Aired!
- \* 8-oz. Woven Stripe Ticking!