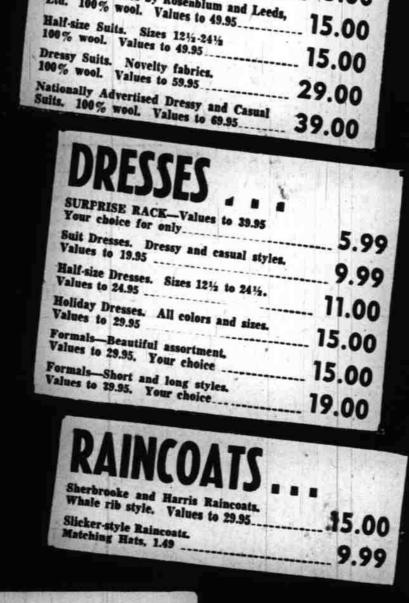

SAVINGS UP TO ... 80%

15.00

22.00

24.00

Short Coats. 100% all wool.

100% Wool Tweeds and Fleeces. Milium lined, Values to 49.95, One group at

Imported Italian Velveteen Coats, Milium weather conditioned. Values to 49.95

100% Wool Coats. Solid colors, tweeds, many styles. Values to 55.00

Life Saver Rayon Suits

Rayon Suits by David Crystal and Kirk

Tailored Classics by Rosenblum and Leeds,

Imported 100% Wool, Tweeds and Novelty 34.00

100% Wool Broadcloths. Small and large 39.00

Sizes 10-12 only. Values to 34.95

SPEEDY EVACUATION CHICAGO (INS)-A transportation expert says plans for speedy evacuation must be ready in event of an atomic attack. E. Grosvenor Plowman, president of the National Defense Transportation Association, told the Chicago Traffic Club: 'Orderly evacuation promises survival and this would permit re-