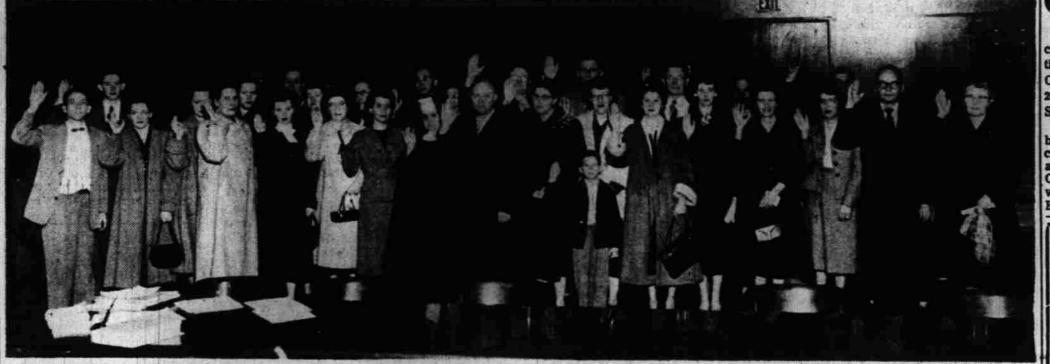

# 30 New Citizens Take Oath in Marion County Courthouse

Chirty persons were sworn in as new American citizens in the circuit court chambers of Judge George R. Duncan in the Marion County Courthouse Monday. The new citizens and their former nationalities are (from left to right) Jim, Kenneth and Beatrice Pickersgill, Canadians; Anne, Leonore and Eevi Tarem, Estonians; Maureen Brown, Canadian; Cornelius and Tena Veldhuisen, Dutch; Alice Barker, English; Frank Wedhorn, Canadian; Irene Goodwin, Canadian; John Chu, Chinese; Sister Odilie, French; Mrs. John Chu, Chinese; Ardo Tarem, Estonian; William Fran-