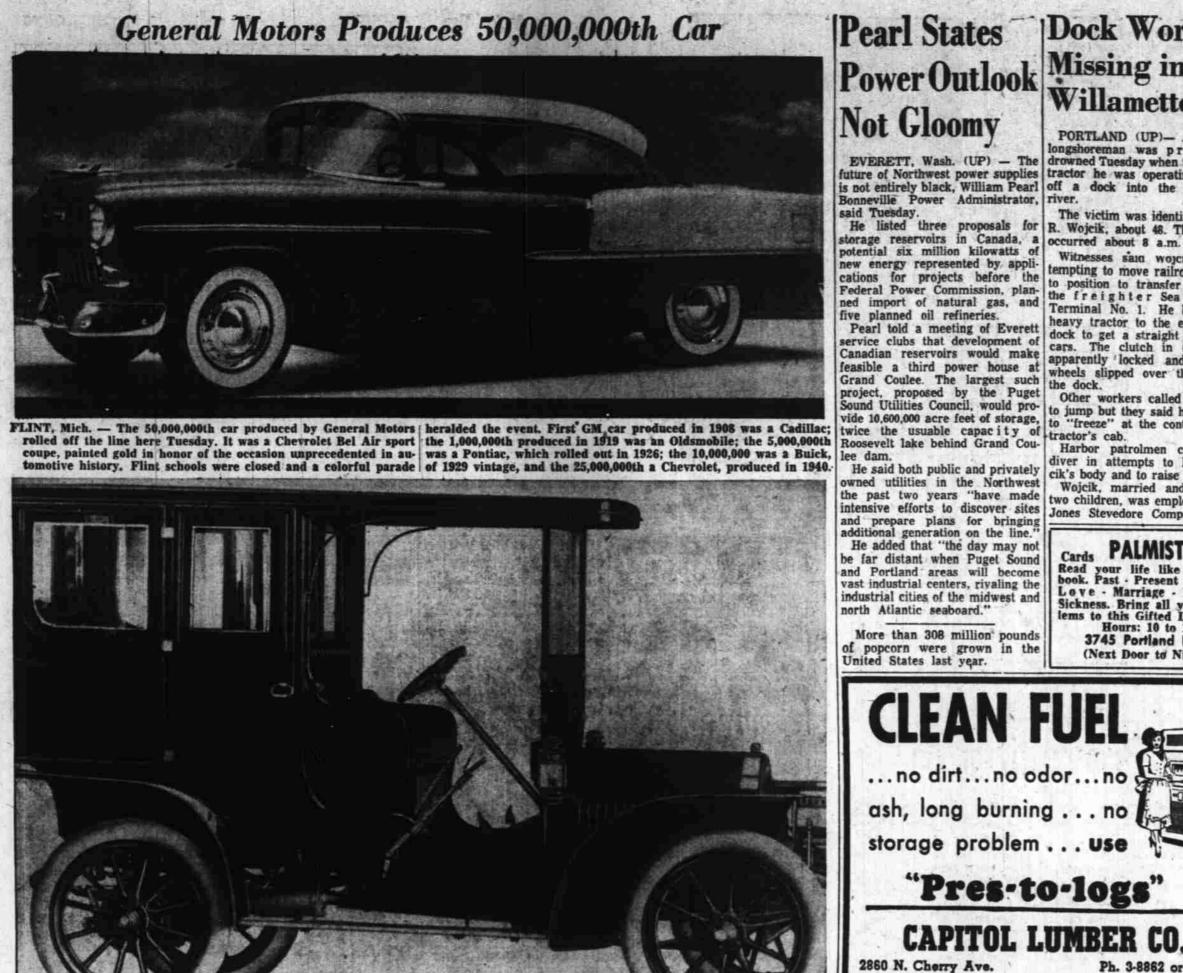

FLINT, Mich.-First car produced by General Motors after the company was formed in 1908 was this 1908 Cadillac-the first American motor car to be awarded the Royal Automotive Club's Dewar tro-phy in London for proving the feasibility of the interchanging of standardized automotive parts. Three Cadillacs were disassembled and reassembled from a common parts pool-and each then was driven away under its own power.