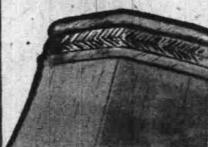

lipman's lamps, lower level

to get shade size, measure diameter at bottom of shade

detail of self-fabric herringbone trim

regularly 7.95

|       |      | amp shades:                           |
|-------|------|---------------------------------------|
| Style | Size | Quantity                              |
|       |      |                                       |
|       |      |                                       |
|       |      |                                       |
|       |      |                                       |
|       |      |                                       |
|       | D.   | fe & Company, Same the following lab. |