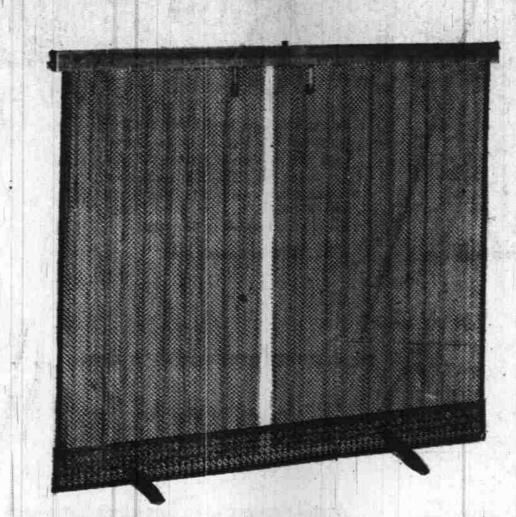

## Fire Screen Sale

- polished brass
- polished copper
- antique copper
- hammered antique
- Old English brass

repeat of a sell-out

reg. \$18-21.50

What more heart-warming gift for your home than a handsome firescreen to keep the sparks from flying, to protect over-eager youngsters? Standard 31 x 38 inch size in all five finishes listed above at left.