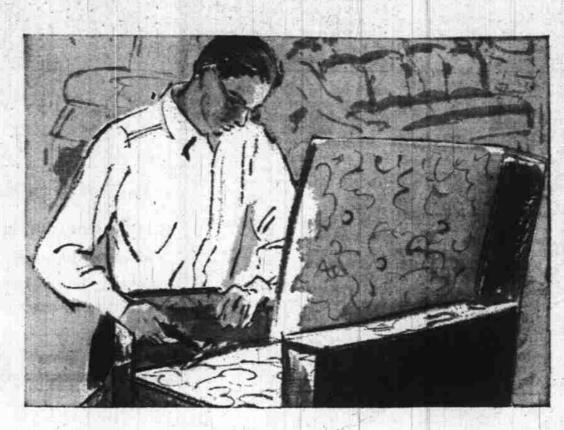

## Re-Upholstery Sale

with miracle dacron frieze, reg. 11.98

This is the last time we'll be able to offer such a low price on this fine fabric. Dacron is the miracle fabric that's stain-proof, spot resistant, easy to clean. Rich designs, frieze weave moss green, rose, red, beige or grey. Lipman's experts will put in new cushion units, new webbing, re-tie springs, strengthen frames, pick up and delivery within our regular delivery zone.