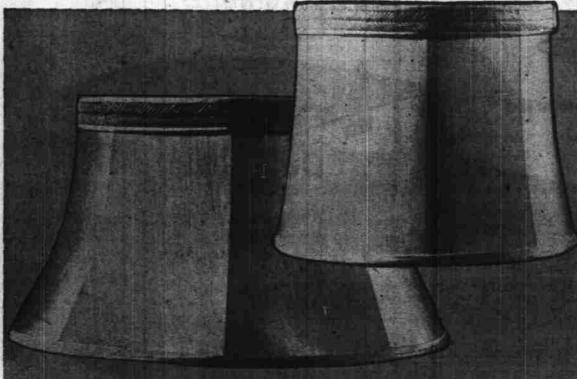

fabric center, second floor

save a full \$3 on washable silk shantung shades!

SALE! SHADES

There's no shorter cut to dressing up a home for the holiday season than the choosing of bright new lamp shades that will transform your old lamps into brand-new looking ones to give a softer, more diffused light. Here are fine silk shantung shades, smoothly tailored, exquisitely detailed, on rust-proof frames. Washable . . . white, rose, buff with eggshell lining. 19-inch floor, 17, 15, 13-inch drums, 16, 14, 12-inch bells, 12-inch Uno, 16 and 14-inch swing types.

lipman's lamps, lower level

to get shade size, measure diameter at bottom of shade

detail of self-fabric herringbone trim

regularly 7.95

|       |      | amp shades:                           |
|-------|------|---------------------------------------|
| Style | Size | Quantity                              |
|       |      |                                       |
|       |      |                                       |
|       |      |                                       |
|       |      |                                       |
|       |      |                                       |
|       | D.   | fe & Company, Same the following lab. |