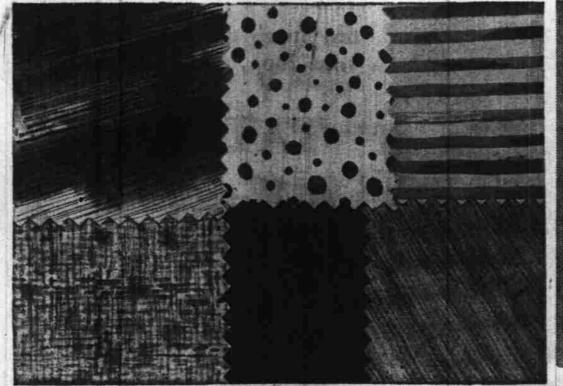

## FABRIC SALE

save 99c

1.99

every

yard

Here are the wondrous fabrics you've admired in expensive gowns and dresses far beyond your budget . . . now with a snip, a stitch and little sewing you can indulge yourself with opulent looking fashions of your own creation at a tiny cost. Magnificent brocades, crisp taffetas, rich shantungs, shimmering lurex stripes, bengalines, satins. All the newest colors, 39 to 50 inch widths.

fabric center, second floor

save a full \$3 on washable silk shantung shades!

SALE! SHADES

There's no shorter cut to dressing up a home for the holiday season than the choosing of bright new lamp shades that will transform your old lamps into brand-new looking ones to give a softer, more diffused light. Here are fine silk shantung shades, smoothly tailored, exquisitely detailed, on rust-proof frames. Washable . . . white, rose, buff with eggshell lining. 19-inch floor, 17, 15, 13-inch drums, 16, 14, 12-inch bells, 12-inch Uno, 16 and 14-inch swing types.