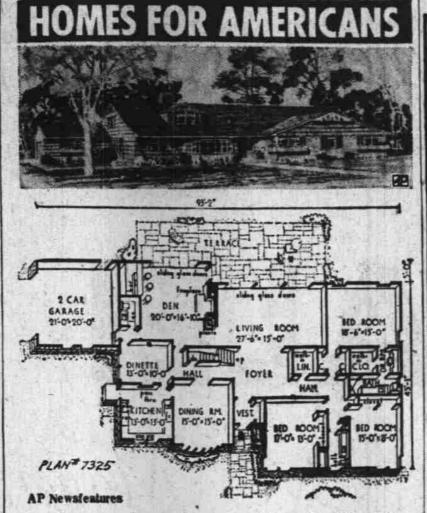

## **No Chemical Will Make Quality Hay**

Salt in the hay won't stop wet

A BIG HOUSE, combining modern glamor in sliding glass walls facing the garden terrace with a traditional facade, this plan incorporates a variety of features. A spacious main floor den, with fireplace and built-in bar, two bathrooms and an extra lavatory are among the features. This is Plan 7325 by Herman York, architect, 90-04 161st St.; Jamaica 2, N.Y. The house covers 3,130 square feet without its two-car garage. (Further information and blueprints available from architect.)