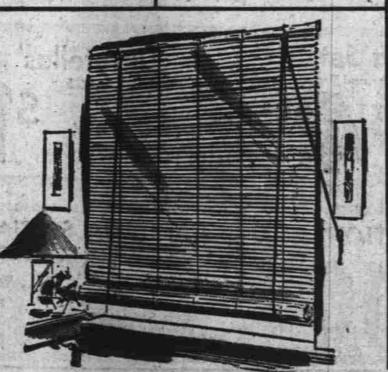

### **FABULOUS FRIDAY FEATURE!**

BAMBOO BLINDS

New window decor! Blinds give privacy, cut sun glare, let in re-freshing air. Complete with brass pulleys, white cord, hooks, cleats, ready to put upl Can even be painted. Popular sizes.

6'x6' . . 1.75 - 8'x6' . . 2.50 - 10'x6' . . 3.00