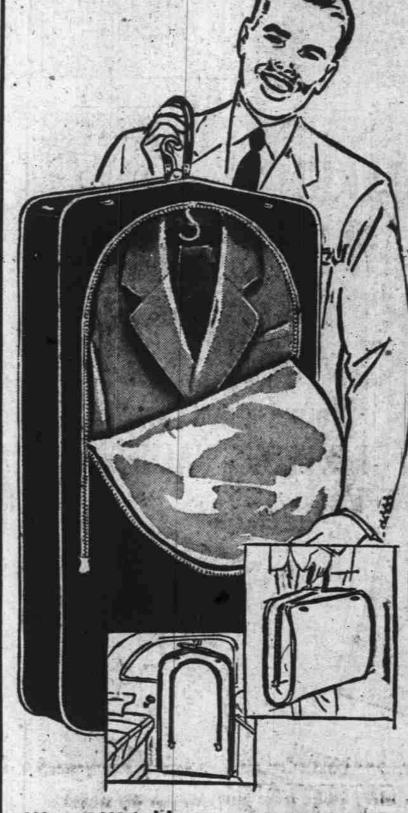

SECOND FLOOR

Won't Wrinkle **Suits Enroute!** 

LOW PRICED CAR LUGGAGE

A portable closet! Holds 6 suits, hangs full length by special hook you attach to car window. Folds double for easy carrying on plane, train! Doubles as a storage bag, too! Has water-repellent rubberized back, easy-riding zipper.