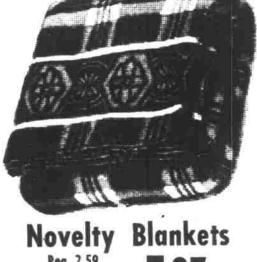

Sizes Small - Med. - Large

Chrome-Plated Steel Skillet

Heavyweight to assure even heat conduction. Cool, comfortable bakelite handles.

SAVE OVER \$11.00

Reg. 2.59 Rayon and Cotton

Assorted colors in plaids.