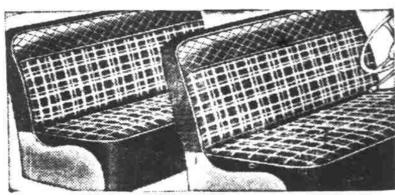

## **KENMORE 8-CUP Automatic**

Percolator

- · Completely automatic
- Brews 4 to 8 cups in 15 min-
- · Keeps coffee hot for hours
- Polished aluminum body
- Cord set included

· No-mar plastic feet

**ROYAL PURPLE ULTRA SHEERS** 