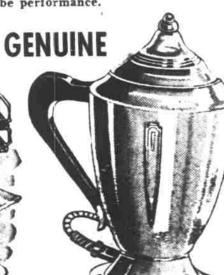

## **KENMORE 8-CUP Automatic**

Percolator

- · Completely automatic
- Brews 4 to 8 cups in 15 min-
- · Keeps coffee hot for hours
- Polished aluminum body
- Cord set included

· No-mar plastic feet

**ROYAL PURPLE ULTRA SHEERS** 