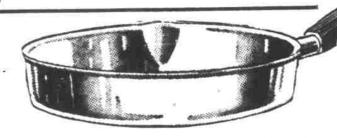

Sizes Small - Med. - Large

Chrome-Plated Steel Skillet

Heavyweight to assure even heat conduction. Cool, comfortable bakelite handles.

SAVE OVER \$11.00

Reg. 2.59 Rayon and Cotton

Assorted colors in plaids.