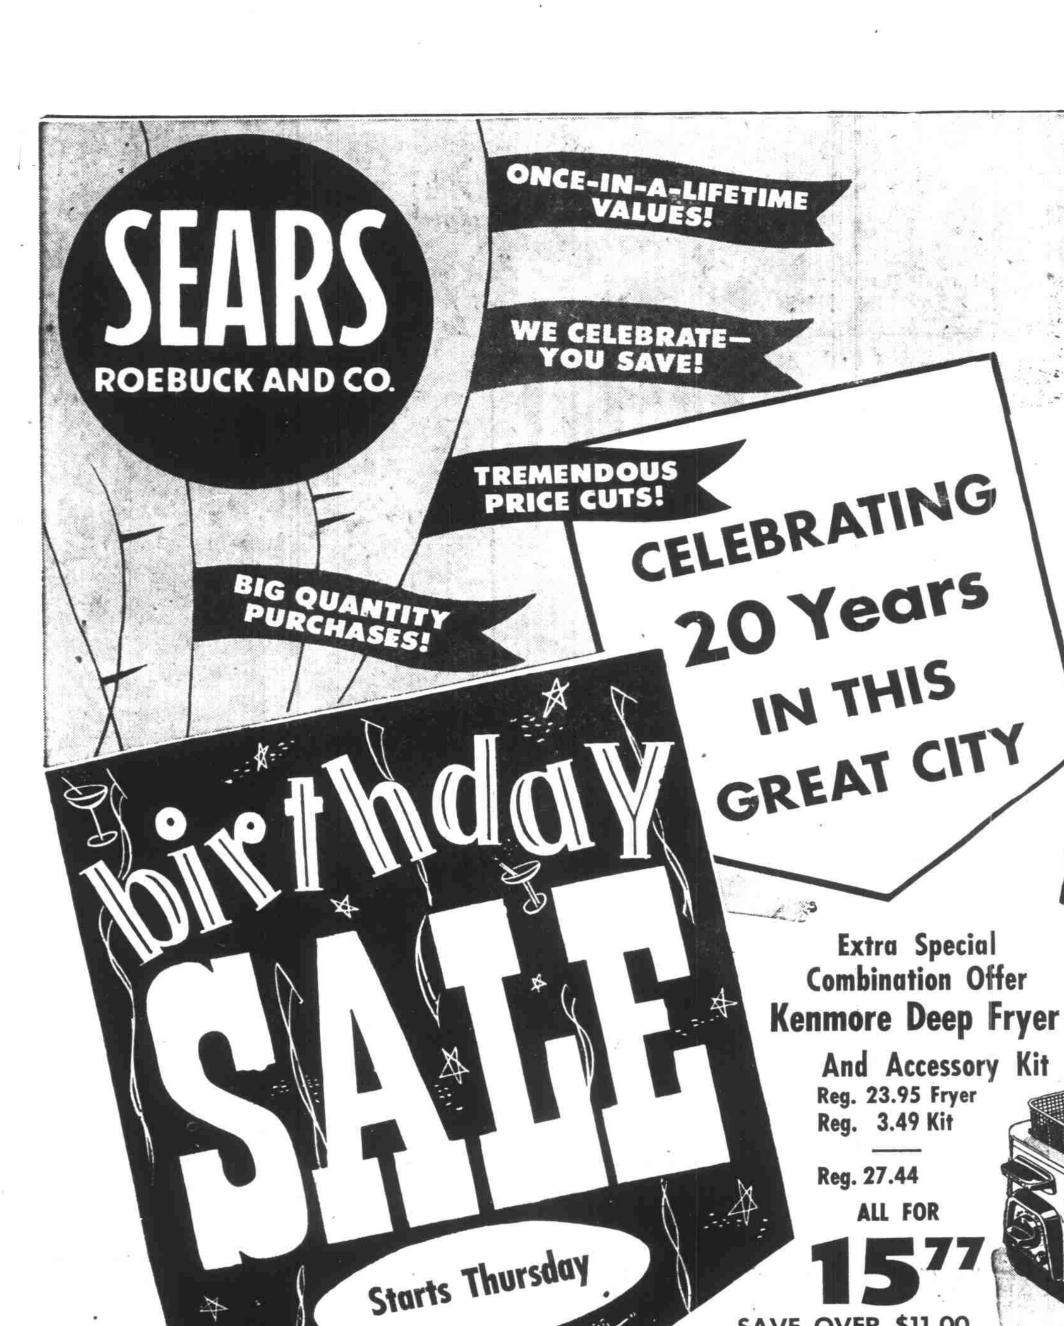

## **Basket Top Carrier** Reg. 19.95 36x42x7<sup>1</sup>/<sub>2</sub> 13.88

- · Holds up to 400-lbs. of luggage,
- supplies, etc. • Easy to mount or take down, no
- holes to drill.

  Expanded steel mesh body, 36x-42x7½" high
- Rubber suction cups at corners.