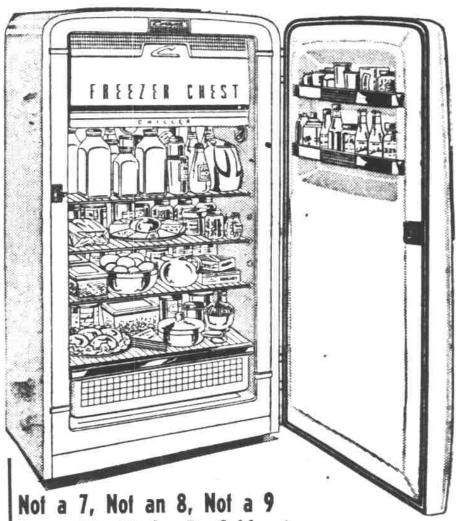

"Satisfaction guaranteed or your money back"

But a Big 11 Cu. Ft. Coldspot

Over \$60

Color tone interior! Has bonus storage space in door plus handi-bin that freshens fruit and vegetables. All main shelves are ad-justable. Freezer chest holds 40 lbs. of frozen foods.

Genuine Coldspot 9.3 Cu. Ft. Spacemaster

The lowest price we know for a 9 cu. ft. refrigerator with freezer

Big 40-lb. freezer chest saves shopping trips. 14 sq. ft. of shelf area. Adjustable shelving meets every need. Cold-to-floor design save kitchen space.