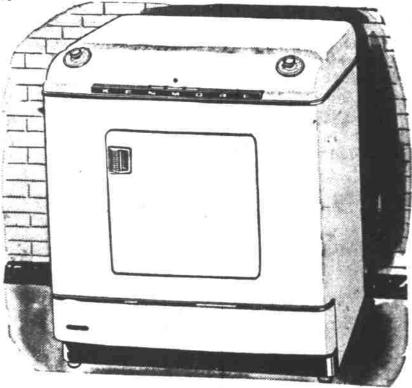

Only 10.00 Down ON SEARS EASY TERMS

Another \$50 Price Cut Kenmore Automatic Dryer

Enjoy perfect drying weather at your fingertips! You select the correct drying time, machine shuts itself off when job is done. Sun fresh lamp gives clothes that spring-air freshness. Dries a 9-lb. family load. SAVE.