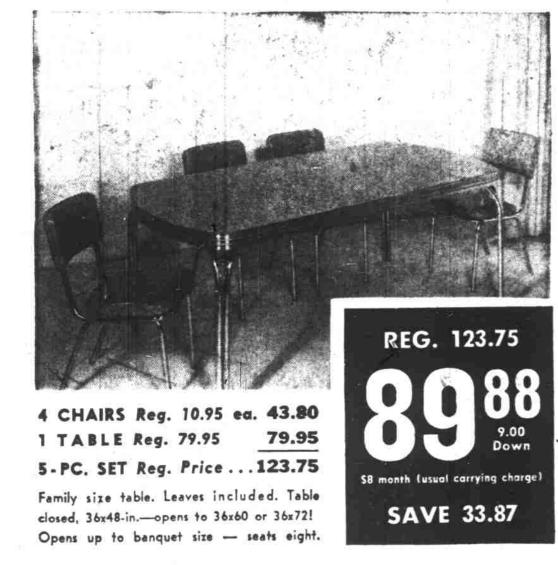

red, green. Perfect quality, ridiculously low priced!

4 CHAIRS Reg. 10.95 ea. 43.80 1 TABLE Reg. 49.95 49.95 5-PC. SET Reg. Price ... 93.75 Popular bow-end, center leaf extention top. Duncan Phyfe style base. Table closed, 36x54-

In.-open, 36x72.

ntisfaction guaranteed or your money back "SEARS

Phone 3-9191

1. 279