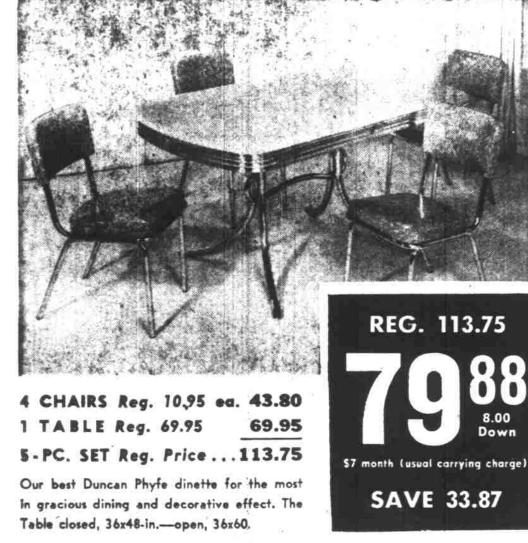

red, green. Perfect quality, ridiculously low priced!

4 CHAIRS Reg. 10.95 ea. 43.80 1 TABLE Reg. 49.95 49.95 5-PC. SET Reg. Price ... 93.75 Popular bow-end, center leaf extention top. Duncan Phyfe style base. Table closed, 36x54-

In.-open, 36x72.

ntisfaction guaranteed or your money back "SEARS

Phone 3-9191

1. 279