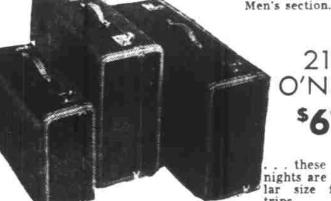

Sofa Regular \$1.98. Satin and faille sofa cushions with large center button trim. Many colors. Downstairs.

Reg. \$42.00 Fortnighters \$1195 E.O.M. Clearance

if you travel far, you'll need a Fortnighter, the big wardrobe case with plenty of hangers and space for accessories. Smartly styled in plain colors with genuine leather bindings. Heavy brass hardware, etc. Reg. \$42.

21" O'Nites

. these 21" overnights are the popular size for short trips.

Solidly built bay famous maker. Leather trimmed. Heavy satin linings, etc. Reg. up to \$19.95!

500 Pairs Famous Brand Women's Fabric Gloves