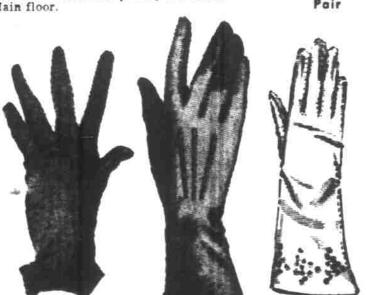

21" O'Nites

. these 21" overnights are the popular size for short trips.

Solidly built bay famous maker. Leather trimmed. Heavy satin linings, etc. Reg. up to \$19.95!

500 Pairs Famous Brand Women's Fabric Gloves

Reg. to \$4.98 Pr. hundreds of pairs of our finest brands of women's high grade gloves go into this E.O.M. clearance! Dozens of styles . . all the colors for now and later. White, black, beige, gold, violet, etc. Washable nylons, rayon and fine cottons. Shop early for these!