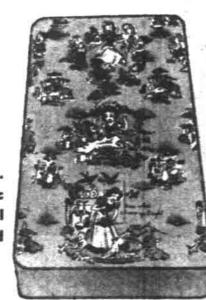

SECOND FLOOR

FEATURE! 6-YR. SIZE

CRIB MATTRESS

48 coil spring construction. Heavy waterproof plastic cover. Washable. Colorful nursery designs. Pink and

SECOND FLOOR