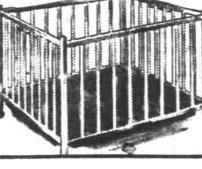

Hardwood Play Pen \$10.00

Raised Prestwood floor (61/2" off ground) helps reduce danger of drafts. Corner posts for stability, plastic casters for easy rolling. 6 bead decorations. Folds easfor storage! SECOND FLOOR