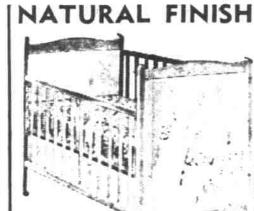

Feature! Metal Frame BABY STROLLER

Collapses for easy carrying. Royal blue twill body. Sturdy all-aluminum frame with footrest. With adjustable wheel

SECOND FLOOR

6-Yr. Size Crib

Beautiful, natural finish crib with full panel. Five adjustable mattress heights. One moveable side. Strong and sturdy. Easy to assemble.