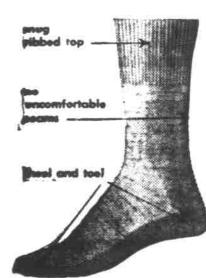

MEN'S MIXED YARN **WORK SOCKS** 

- . Snug ribbed top!
- · No uncombortable seams! · Comfortable looped toe!

Value-packed half socks of ab sorbent cotton, with nylon added for extra wear! Sizes S. M. L. Brown and white or blue