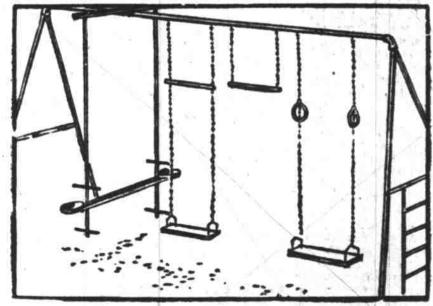

COURT STREET STORE

WE GIVE AND REDEEM 2 GREEN STAMPS

MODEL 8, KIDDIE "ROCKET RIDER" GYM

**PAYMENT** on our approved credit

AS LITTLE AS \$5 A MONTH!

Eight youngsters will enjoy hours of fun and monkey business with this big set! There's a two-seater "Rocket Rider" glider; two swings; two horizontal bars; a trapeze bar; a pair of rings!

10-PLAY KIDDIE GYM "ROCKET RIDER"

Featuring all the same safe construction details! Includes two seat glider; two swings; two hardwood horizontal bars; a pair of rubber-grip rings; two hard-wood trapeze bars (one hung separately); and a ladder.

8-PLAY DELUXE GYM "ROCKET RIDER"

Deluxe model featuring extra-sturdy malleable steel corner castings! Gym includes two-seat glider; two swings with extra-heavy seats; two horizontal bars; a pair of plastic-grip rings; plus a flying trapeze bar.