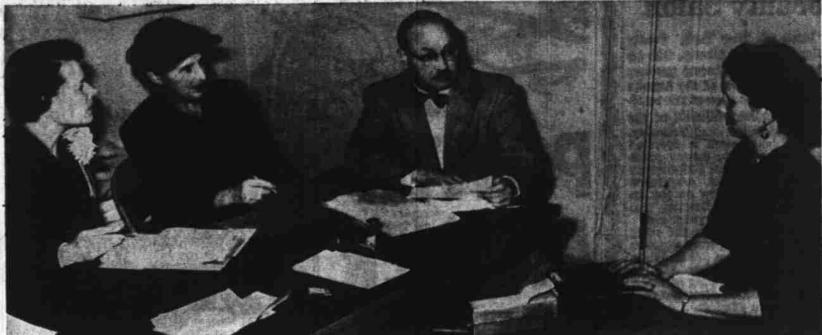

## Candidates Grilled for Voter Service

of nine questions. Shown above during Cecil J. Farnes' interview in the fireside room of the public library are from left to right

Interviewing of political candidates by the League of Woman Vot- Mrs. Edward Vanderhoof, interviewer; Mrs. Morris S. Ullman, chairers got underway Thursday when aspirants for state legislative man of voters service; Farnes and Mrs. Mildred Warrick, reporter. posts appeared before a committee of women to answer a series Farnes is the only Democrat candidate for Marion County state senator. (Statesman photo.)