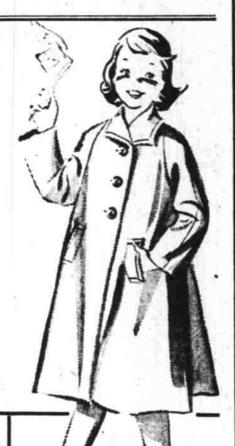

Size 7-14

SECOND FLOOR

100% NYLON FLEECE SHORT COATS

WONDERFUL

HAND WASHABLE PASTEL SHADES! 30" LENGTH! TAFFETA LINED! MISSES SIZES!

A prize in any woman's wardrobe! Beautiful, beautiful, soft fluffy nylon fleece that makes up into wonderful jacket, to top everything you own!, Washes so easily, and in luscious colors.