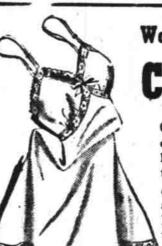

DOWNSTAIRS STORE

**BOY'S STURDY U-TIP OXFORDS** Now! Shoes with u-tips, just like dads and older boys wear! They're good-looking, yet they'll take plenty of punishment and rough play.

Rayon-Acetate Nylon **Quilt Lined Jackets** 

**5.88** 

Penney's has expertly tailored sturdy rayon - acetate - nylon sheen gabrdine jackets! Thick quilt lining with water repel-lent, spot and wrinkle resistant outer treatment—means wea-ther protection! Corded slash pockets, shirred elastic waist-band.