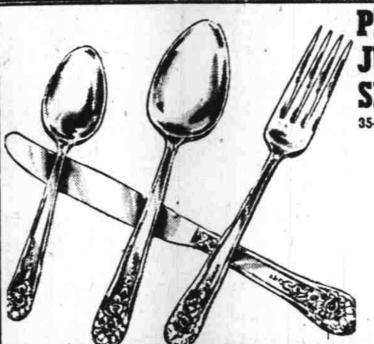

**FASHION FLOOR** 

35-Piece Set

Excellent AA silverplate. The pattern -exclusively Penney's, a deeply etched rose, elegant with both modern and traditional settings. 8 each: teaspoons, soup or dessert spoons, dinner forks, hollow handle knives. 1 each: butter knife, sugar shell.