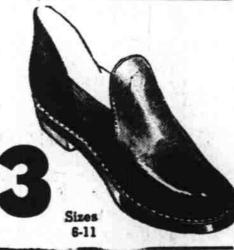

MEN'S STURDY LEATHER ROMEOS

Ideal for the man who can change from shoes to slippers, on the job!
Sturdy cowhide, with
easy-on, easy-off side
gores. Long wearing rubber heel, composition sole with stitchdown construction.