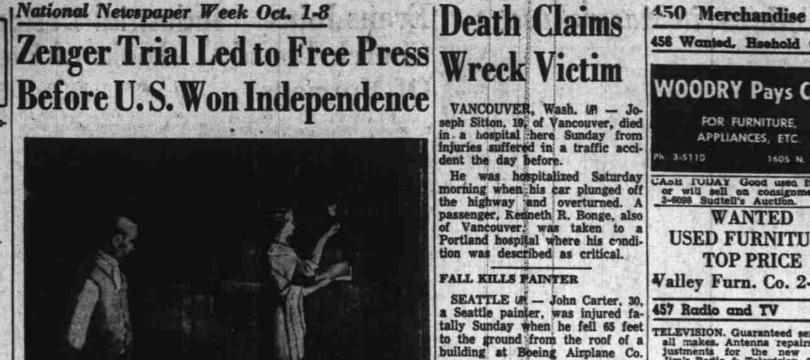

Judge for Yourself, 10:00 Stars Fred Allen in show which Salem combines panels, talent and audi-

ZENGER IN PRISON-Arrested on a charge of publishing libelous material in the New York Weekly Journal, John Peter Zenger was confined in 1734 for nine months in jail before trial. Yet, during the entire time he was imprisoned, his paper never missed an issue and continued to attack British restriction of American civil liberties. Photo shows figures representing Zenger and his wife, Anna, who visited him regularly in jail, in a diorama at the Zenger Memorial in the Sub-Treasury Building, New York City.

# **German Immigrant Fought in Colony Of New York for Right to Print Truth**

John Peter Zenger fought for a free press even before the United States won its independence.

An immigrant from Germany, Zenger landed in the British Colony of New York in 1710 at the age of 13. He became an apprentice to a printer and grew up a respected citizen of his community and his church.