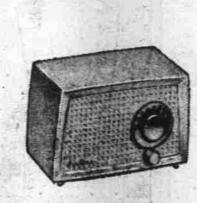

REG. 15.95 TABLE RADIO

13.88

Compact, lightweight - yet powerful in performance. Built-in antenna, large easyto-read dial. Smart brown plastic.

**REGULAR 27c** WORK SOX

6 for 99c

Men's Rockfords of 2-ply cotton with reinforced heel, toe. Ravel-proof non-bind welt. Regular length. 10-13.