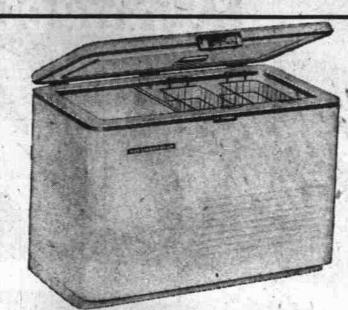

## **WARDS HOME FREEZER**

288.00 13.2 Cu. Pt.

This new Freezer offers extra-large storage capacity, yet takes no more floor space than usual feezer. Holds 476 lbs. of food. Counter-balanced lid, 2 wire baskets, 2 dividers, non-sweat freezer walls.