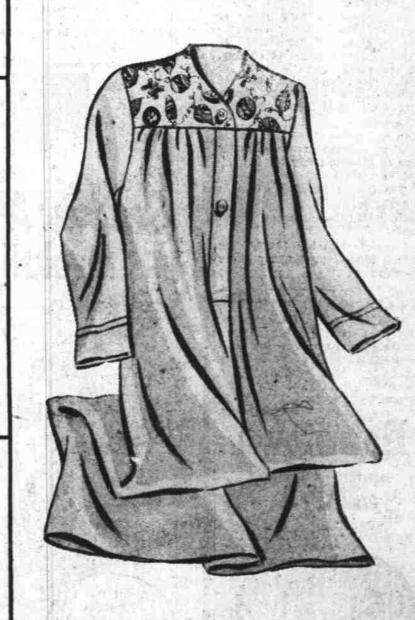

## TRIMMED FLANNELETTES

1.68

Medium-weight cotton flannelettes at our lowest regular price. Full-cut to Wards specifications for wearing comfort. Soft, fleecy-new styles for winter. Washable vat and colors stay fresh and clear through many washings.