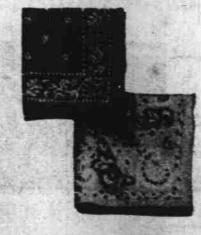

## WASHABLE **BANDANNAS** 14c

Sturdy cotton, hemmed on 3 sides. Novelty designs in colorfast red or blue. Size 18 x 18 in.

BOWL SET

18c ser

So handy you'll use them daily - how priced extra low, Crystal-clear glass. 5in., 6-in., and 71/4-in. sizes. Save now.