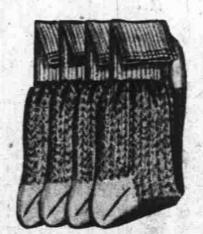

REG. 15.95 TABLE RADIO

13.88

Compact, lightweight - yet powerful in performance. Built-in antenna, large easyto-read dial. Smart brown plastic.

**REGULAR 27c** WORK SOX

6 for 99c

Men's Rockfords of 2-ply cotton with reinforced heel, toe. Ravel-proof non-bind welt. Regular length. 10-13.