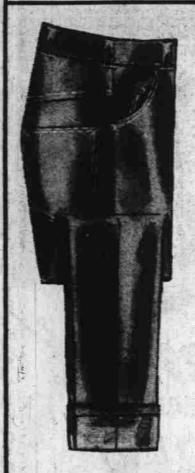

## MEN'S SADDLE PANTS

1.99

For men and young men in heavyweight, Sanforized 8-oz. blue denim. Graduated patterns for proper fit. Bar-tacked at all'strain points, triple-stitched seams, 5 convenient pockets. Right for work or back to school wear. They're made to Wards rigid standards in men's sizes 28 to 42.