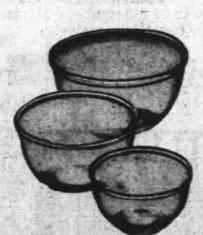

## WASHABLE **BANDANNAS** 14c

Sturdy cotton, hemmed on 3 sides. Novelty designs in colorfast red or blue. Size 18 x 18 in.

BOWL SET

18c ser

So handy you'll use them daily - how priced extra low, Crystal-clear glass. 5in., 6-in., and 71/4-in. sizes. Save now.