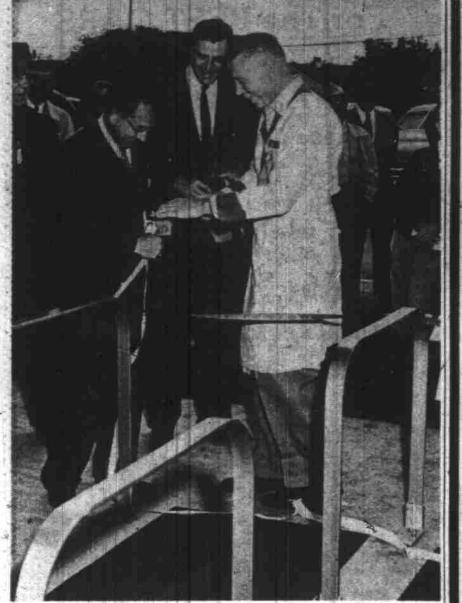

Market Has Formal Opening

Emery's IGA Foodliner held its formal opening on Wallace Road in West Salem Thursday, with Mayor Alfred Loucks (center) clip-ping the traditional ribbon at the "magic carpet" entrance. Right is Sam (Pop) Emery, owner of the new supermarket and at left is Edward-Klippert, advertising and promotion manager of Willamette Grocery Company. Hundreds of people visited the store opening day.