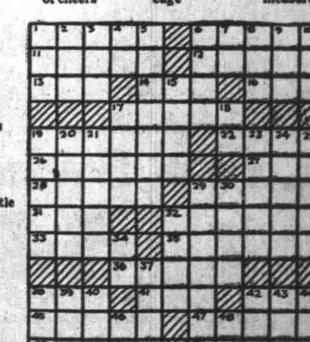

### DAILY CROSSWORD 34. Green-ACROSS. 4. Symbol in 1. Disciple who Lloyd's

Register betrayed 5. One who Christ evades his 6. A kind act 11. Bay window duty Banishment 6. Deed 13. Offer 7. Hewing tool 14. Sleeveless 8. By way of 9. Ancient garment 10. River (Arab.) . Sum up 17. Natives of Scotland 19. Says 22. Capital (Nor.) 26. Makes cloth 27. Breeze 28. Wrath 29. City (Ala.) 31. Frozen

in Texas 15. Foreman 17. Keep 18. Thus 19. A lover 20. Plural of penny 21. Anxious 23. A burst of cheers

32. Wonder at 33. Roman emperor 35. On the other side

(U.S.) 36. Submerges 38. Lettuce (U.S.) 41. Wreath of flowers (Haw.) 42. Moslem title 45. Worship 47. Seaport (Braz.)

water

49. Become less tense 50. Diving bird DOWN 1. Piece of work canton

citrus 35. Verbal exam. 20010 insticas 29. Pillag. HSI B 30. Blun-32. Hair 39. Posts 40. Coin (Pefu) 42. Dévoures on horse's neck

34. Bone

(anat.)

37. The holm