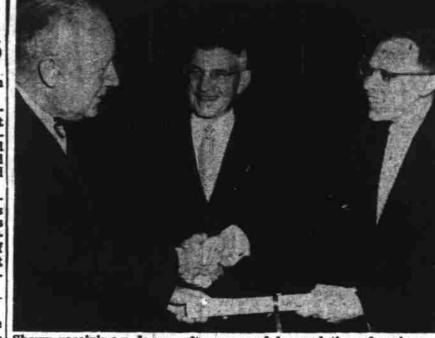

Shown receiving a degree after successful completion of a six-week course of intensive training at the Chevrolet post-graduate School ing Portland and Seattle must orof Modern Merchandising and Management at Detroit, Mich., is iginate or terminate at San Fran-Lester D. Green (right), son-in-law of Secretary of Interior Dou- cisco-Cakland or points south of glas McKay and salesman at the McKay Chevrolet Co. in Salem. there. The degree was presented by W. E. Fish (left), Chevrolet general sales manager while McKay looks on.

## **Green Finishes Course**