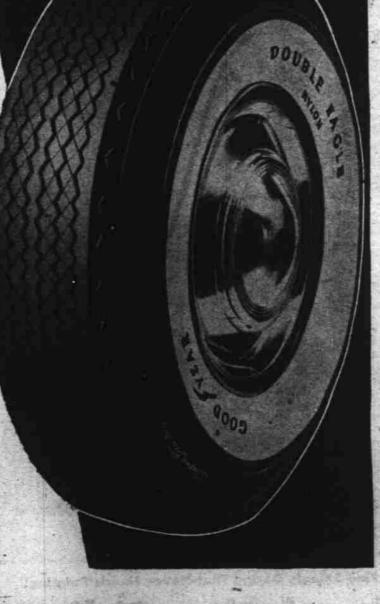

The all-Nylon Cord Double Eagle is by far the safest tire you can get. It's up to twice as strong ... gives as much as 42% more safe mileage. Stop In and see all the great "plus" features of the Double Eagle.

Take advantage of our big trade-in offer that makes it easy for you to own this finest of all tires ... all-Nylon cord Double Eagle by Goodyear,

## FEATURES:

GOOD FYEAR TIRES

**Always Friend** 

**Budget Terms** 

**Center at Commercial** 

**Marion at Liberty** 

- All-Nylon Cord Body
- Exclusive "Resist-a-Skid" tread protects against skids
- Up to 26% more tread depth for longer, safer mileage
- **Gleaming white sidewalls protected from** curb rubs by tough "Scuff-Rib"