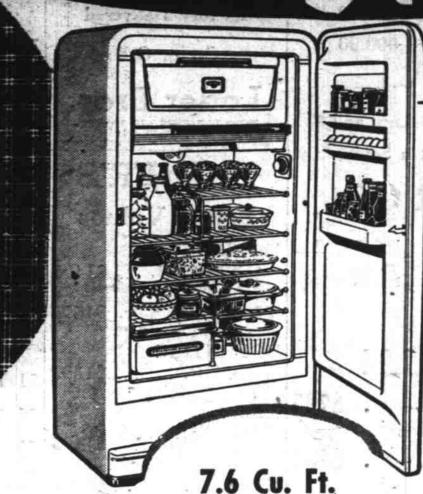

- Freezes and keeps 38 lbs. frozen food
- . 3 full-width shelves
- 1 adjustable shelf
- Sliding Chill Drawer
- · Large, all-porcelain Hydrator Super-powered Meter-Miser
- Exclusive Quickube Ice Trays
- · 1-piece all-percelain interior
- Raymond Loewy Styling-

FULL-WIDTH SUPER-FREEZER CHEST keeps a big supply of frozen foods and ice cubes, safe EXCLUSIVE QUICKUBE TRAYS-with built-in

Tray and Cube releases - provide fast, easy ice service. TWIN, ALL-PORCELAIN HYDRATORS keep

fruits and vegetables dewy-fresh.

NEW METER-MISER with more reserve power than you'll ever need. RAYMOND LOEWY STYLING-stays new look-

ing for years.

NOW

Quantities on All

Models

FRIGID-

AIRE