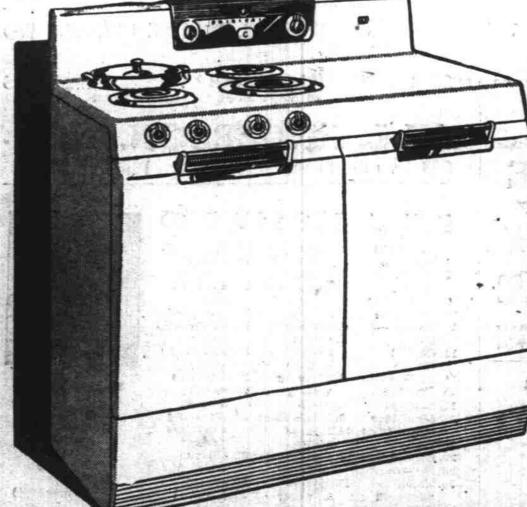

## Electric Range

Here's your chance to own a full-sized genuine Frigidaire Electric Range with all the wonderful basic Frigidaire advantages. This low-priced, brilliantly styled range will add beauty to your kitchen besides giving you many, many years of real cooking enjoyment. So come in todaysee this wonderful Model RO-10 Frigidaire Range and all the other exciting models of America's Most Beautiful Electric Range.

- Large Twin-Unit Even-Heat Oven
- · Life-time Porcelain Finish
- Thermizer Deep-Well Cooker

Look at All These Deluxe Features

- e 5-Speed Radiantube Units e Handy Appliance Outlet
- e Waist-high Broiler

Regularly 209.75

Corner State and Commercial

\* FRICIDAIRE "Wonder Oven" Electric Range

Porceion finish... Cook-Master Clock Control... Ther-mizer Deep-well Cooker... Warming Drawer... Sepa-

Reg. 389.75 NOW 3 4 C