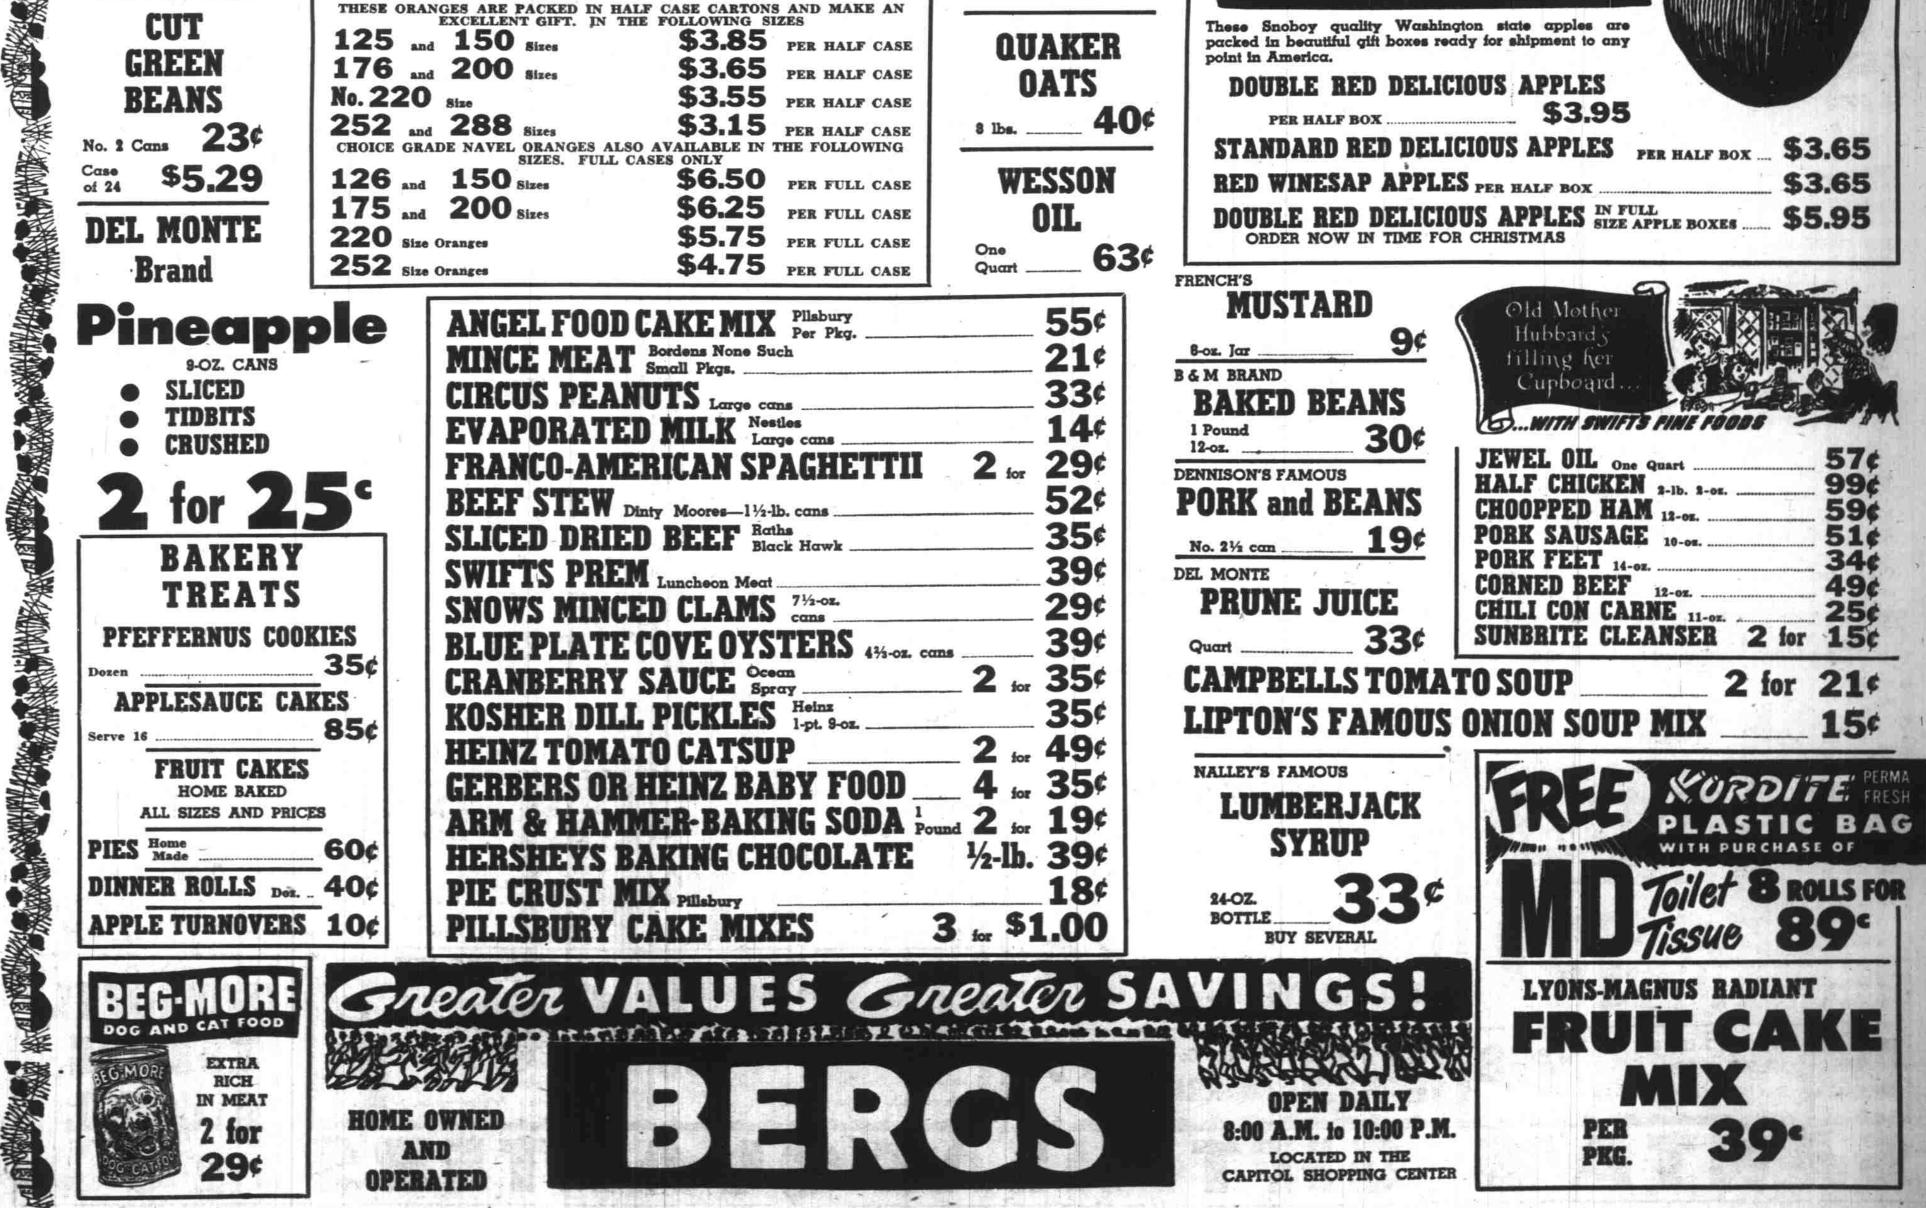

| - 1 BB (55)     |                                     |                 |        |                   | and the second se |
|-----------------|-------------------------------------|-----------------|--------|-------------------|-----------------------------------------------------------------------------------------------------------------------------------------------------------------------------------------------------------------------------------------------------------------------------------------------------------------------------------------------------------------------------------------------------------------------------------------------------------------------------------------------------------------------------------------------------------------------------------------------------------------------------------------------------------------------------------------------------|
| $(\mathcal{L})$ | HUNTS PEACHES, HALVES               | No. 2½<br>Cans  | 25¢    | Case of           | \$5,99                                                                                                                                                                                                                                                                                                                                                                                                                                                                                                                                                                                                                                                                                              |
| ee V            | HUNTS SLICED PEACHES                | No. 2½<br>Cans  | 27¢    | Case of 24        | \$6.45                                                                                                                                                                                                                                                                                                                                                                                                                                                                                                                                                                                                                                                                                              |
| )               | DENNISON'S TOMATO CATSUP            | Per<br>Bottle   | 18¢    | Case of           | \$3.29                                                                                                                                                                                                                                                                                                                                                                                                                                                                                                                                                                                                                                                                                              |
|                 | DEL MONTE CORN, CR. STYLE           | No. 303<br>Cans | 17¢    | Case of           | \$4.08                                                                                                                                                                                                                                                                                                                                                                                                                                                                                                                                                                                                                                                                                              |
| 6               | HUNTS FRUIT COCKTAIL                | No. 300<br>Cans | 23¢    | Case of           | \$8.99                                                                                                                                                                                                                                                                                                                                                                                                                                                                                                                                                                                                                                                                                              |
|                 | HUNTS FRUIT COCKTAIL                | No. 2½<br>Cans  | 37¢    | Case of           | \$8.49                                                                                                                                                                                                                                                                                                                                                                                                                                                                                                                                                                                                                                                                                              |
| . /             | <b>DEL MONE PINEAPPLE JUICE</b>     | 48-oz.<br>Cans  | 28¢    | Case of 12        | \$3.25                                                                                                                                                                                                                                                                                                                                                                                                                                                                                                                                                                                                                                                                                              |
|                 | <b>CAMPBELLS TOMATO JUICE</b>       | 46-oz.<br>Cans  | 25¢    | Case of           | \$2.99                                                                                                                                                                                                                                                                                                                                                                                                                                                                                                                                                                                                                                                                                              |
|                 | WIEGARDTS OYSTER STEW               | Per<br>Çan      | 29¢    | Case of           | \$6.89                                                                                                                                                                                                                                                                                                                                                                                                                                                                                                                                                                                                                                                                                              |
|                 | <b>Mission BARTLETT PEAR HALVES</b> | No. 2½<br>Cans  | 35¢    | Case of           | \$7.99                                                                                                                                                                                                                                                                                                                                                                                                                                                                                                                                                                                                                                                                                              |
|                 | LIBBYS GARDEN PEAS                  | No. 300<br>Cans | 19¢    | Case of 24        | \$4.39                                                                                                                                                                                                                                                                                                                                                                                                                                                                                                                                                                                                                                                                                              |
|                 | SWIFTS PARD DOG FOOD                | <b>2</b> for    | 29¢    | Case of           | \$6.69                                                                                                                                                                                                                                                                                                                                                                                                                                                                                                                                                                                                                                                                                              |
| CALIF.          | TREND SOAP Large Size<br>Packages   |                 | 19¢    | Case of 24        | \$4.29                                                                                                                                                                                                                                                                                                                                                                                                                                                                                                                                                                                                                                                                                              |
| Avocados        | FERNDALE MARGARINE One Pound        |                 |        | 5 for             | \$1.00                                                                                                                                                                                                                                                                                                                                                                                                                                                                                                                                                                                                                                                                                              |
| 10¢ E.          |                                     |                 |        |                   |                                                                                                                                                                                                                                                                                                                                                                                                                                                                                                                                                                                                                                                                                                     |
|                 | KELLOGG'S                           |                 |        |                   | 0                                                                                                                                                                                                                                                                                                                                                                                                                                                                                                                                                                                                                                                                                                   |
|                 | Variety SNO                         | BOY             | - 6    | The second second |                                                                                                                                                                                                                                                                                                                                                                                                                                                                                                                                                                                                                                                                                                     |
| TH JUICE        | Pak                                 |                 | 9      | <b>S</b> IK       | -3                                                                                                                                                                                                                                                                                                                                                                                                                                                                                                                                                                                                                                                                                                  |
| THE JUICE       | CEREAL                              |                 | 1 - 10 | Matthen .         | the line and                                                                                                                                                                                                                                                                                                                                                                                                                                                                                                                                                                                                                                                                                        |

CAPPLE SALE

34¢