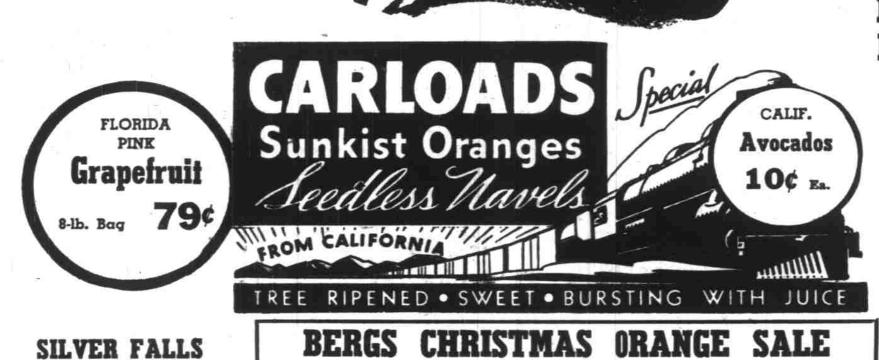

## Need Extra Christmas Cash? Shop At BERG'S And Watch Your Savings Grow Into Real Money

We are proud to say that we can and will offer you greater savings every day of the week. We gain new customers every day ... people who know that they haven't gained much by buying so-called weekend bargans and then paying "Monday thru Friday" prices. Ads certainly do not tell all. We invite comparison.