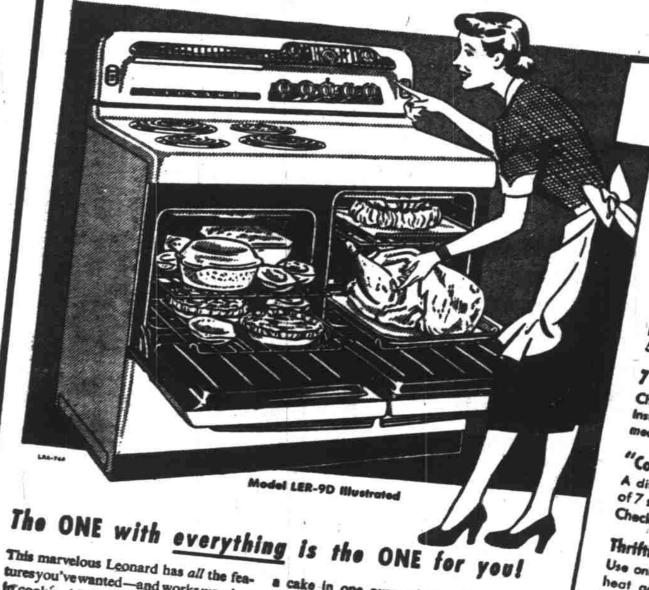

## SMILING JACK'S

The Sign of B.F. Goodrich

B.F.Goodrich

CORNER CENTER & CHURCH

This marvelous Leonard has all the fea- a cake in one oven without shifting a turesyou'vewanted—and works wonders pan! Get accurate results always from for cooking! Bake 6 pies or all 4 layers of 7 exact surface heats!

### 2 Huge Ovens!

Far bigger than ordinary! Bake, roast, broil—all at once! Get heat distribution so perfect you never

"Automatic Meal-Minder"| Cooks full meals automatically. Sets you free from oven-watching!

Faster Heat-up Speeds ! Four high-speed surface units! Broilers heat in 10 seconds! Righthand oven hits 350° in less than 5 minutes!

7 Exact Surface Heats! Choose from 7 heats on any unit-Instead of only 51 Each heat is measured—always the same!

"Colomatic" Controls! A different, calored light for each of 7 surface hepts I No more errors! Check heats across the room!

Thriftier | Easy to Clean | Use only the heat you need! More heat goes directly to foods . . . avoids wastel Surface units and interior are easier to dean!