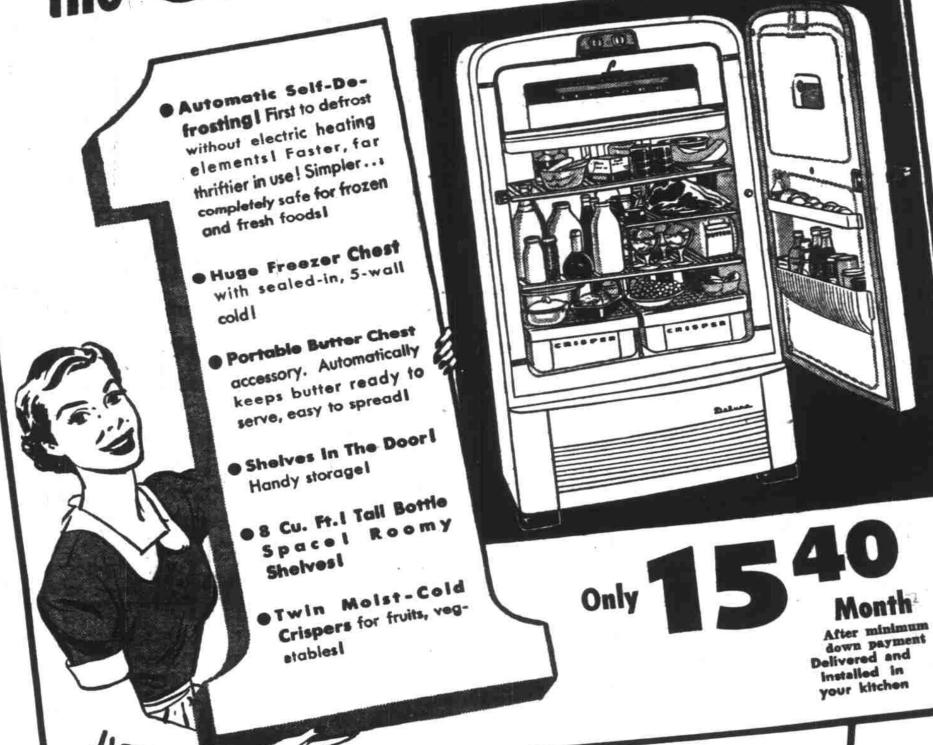

#### YOU GET AUTOMATIC DEFROSTING WITH LEONARD REFRIGERATORS

Leonard refrigerators are cold from top to base . . . More usable "cold" space and bigger on the inside . . . yet no bigger on the outside than ordinary refrigerators. Best of all it's backed by Leonard's 70 years of experience and proven dependability l