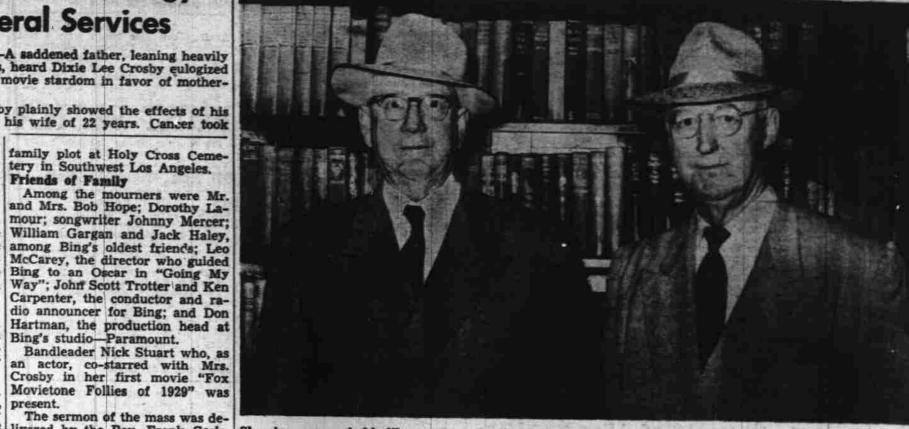

Mrs. Crosby was buried in a school.

Showing a remarkable likeness to each other, are these two retired state employes who, fortunately, never livered by the Rev. Frank Corkworked in the same office. They are Eugene Halley (left), former deputy warden of the Oregon State as all small undergrowth and acery, S. J., president of Gonzaga University, Bing's alma mater. Fa-Penitentiary and Charles Howard, educator and former president of Oregon College of Education. Halther Corkery was a classmate of Bing's at the Spokane, Wash., ley, retired, spends most of his time at his Nelscott home, while Howard is now an insurance man in