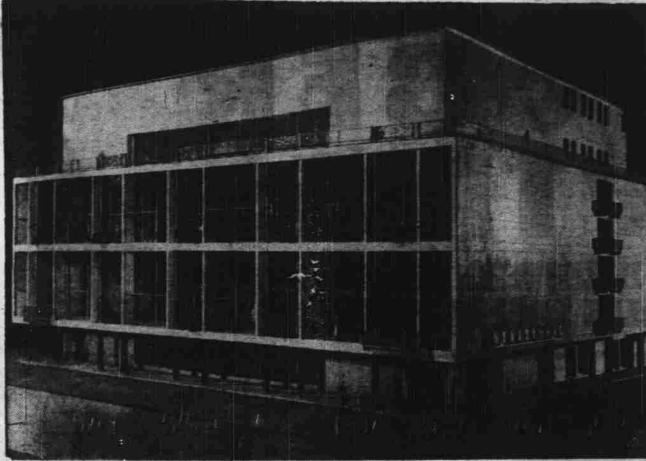

MODEL OF NEW OPERA HOUSE - This is model of glass-front opera

MOVING JOB - Floating mining plant of Freeport Sulphur Co., to extract mineral from marshlands, is towed in bayou country, on a 65-mile trip from Grande Ecaille to Bay Ste. Elaine, La.