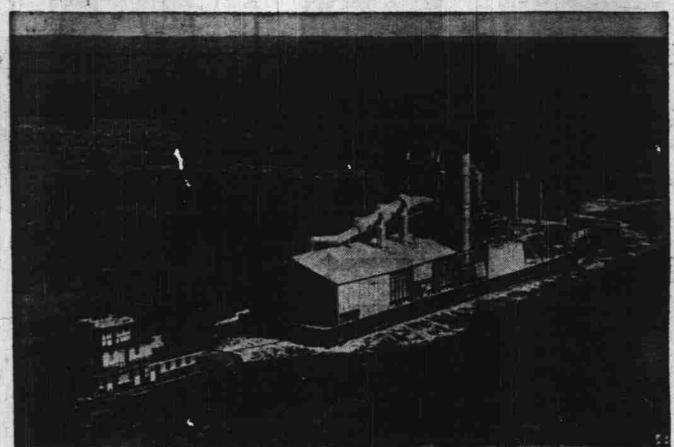

MODEL OF NEW OPERA HOUSE - This is model of glass-front opera

MOVING JOB - Floating mining plant of Freeport Sulphur Co., to extract mineral from marshlands, is towed in bayou country, on a 65-mile trip from Grande Ecaille to Bay Ste. Elaine, La.