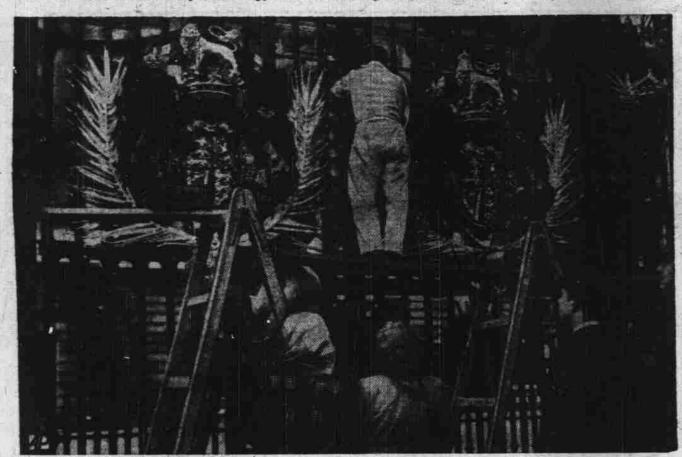

LENDOUR FOR PALACE—American GFs and others admire work of regilding with 22-carat gold leaf the royal cost of arms on center gateway at London's Buckingham Palace.