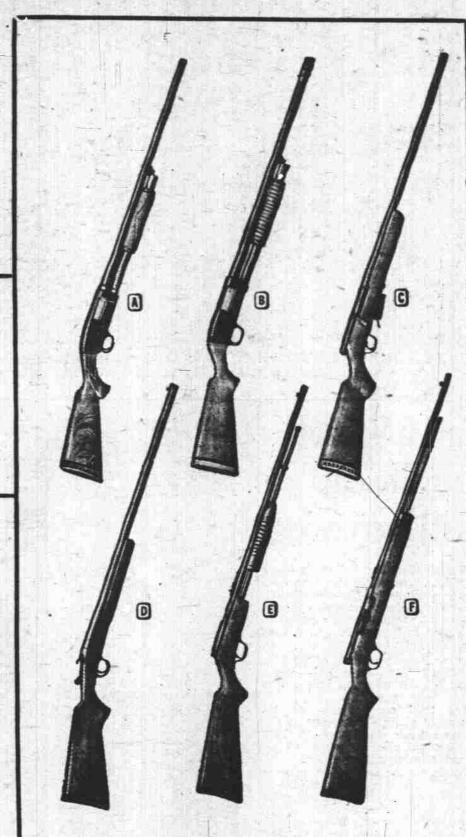

(A) Reg. 72.95 Del. Repeater. 12, 16, 20-ga. 64.88
(B) Reg. 64.95M 40 "Multi-Choke" Pump Gun 58.88
(C) Reg. 24.95 Clip Repeater. 12, 16 or 20 ga. 21.88
(D) Reg. 23.50 Single Gun. 12, 16, 20, 410 ga. 79.88
(E) M 33 Slide Action .22 Rifle . . No. Available
(F) Reg. 31.95 M 87 Automatic Rifle, .22 . 27.88