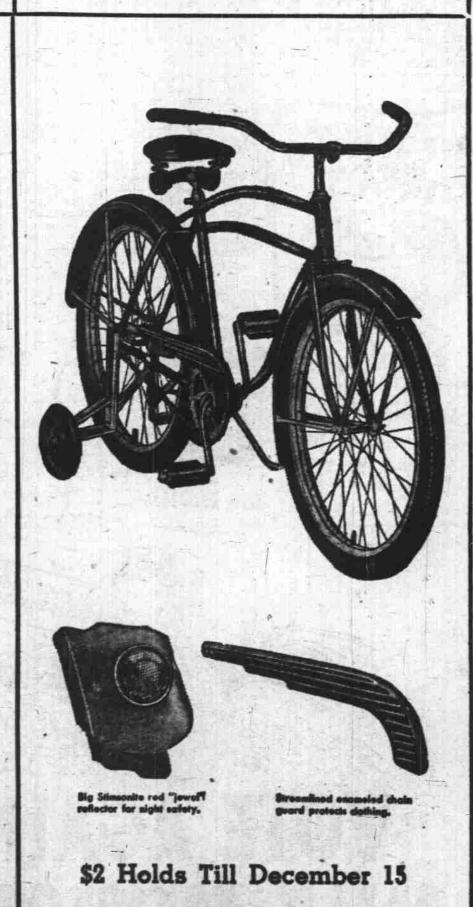

## USE WARDSMONTHLY PAYMENT PLAN

Save, buy now 40.88 Pick up later

Reg. 43.95-take advantage of Lay-Away sale prices, put aside this Hawthorne today for only \$2. Rugged Model 50 comes in 24" junior and 26" senior sizes for boys and girls. Air Cushion tires and tubes. Reg. 55.95 Sealed Beam model, full size . 51.88 Reg. 2.89 Bike Balancer-steel construction . 2.37