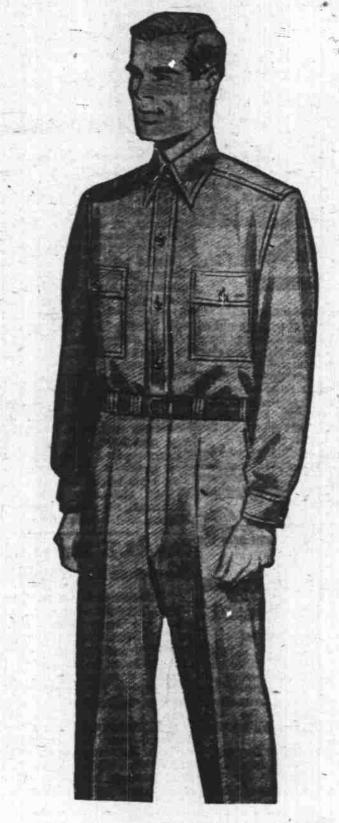

### MEN'S SUEDE FLANNEL SHIRT

New for Ward Week. Colorful plaid patterns in Sanforized cotton. Sizes 14½-17. 1.88