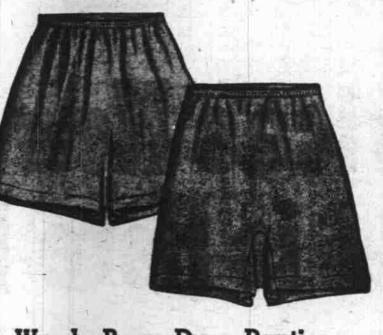

### **REG. 89c CHROMSPUN TAFFETA**

Wards Beau Dura Panties Regular 690 48C Spun-Lo Rayon Cuff, flare or trunk styles in nationally-known circular knit Spun-Lo rayon. Tailored to Ward specifications. Cantour-shaped. Small, medium, or large. REG. 79c BEAU DURA PANTIES, extra Ige. size 58¢