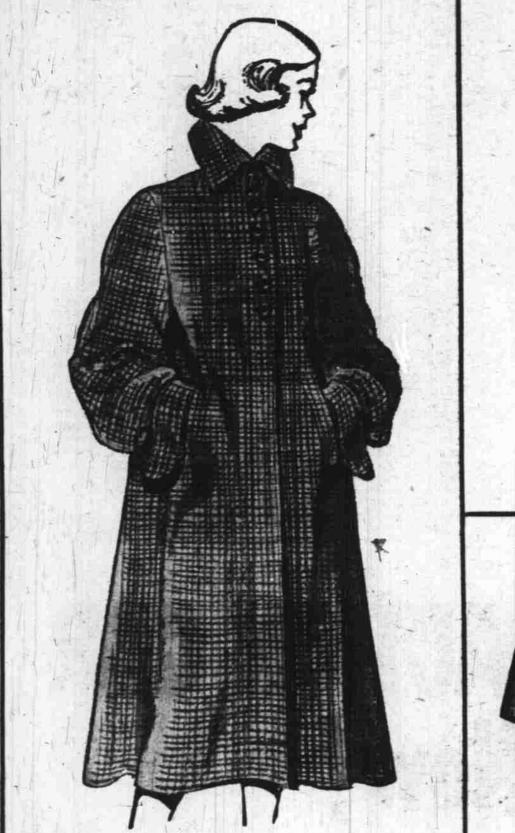

## Special-Cannon Hialeah Big value 78C ea. 24x46"

Men's Twill Work Set Regular 5.47 4.88 Buy now

Week Sale. Checks, tweeds or fleeces in classic boxy or fitted styles. Many with rayon iridescent taffeta linings. Hand-made button-holes, 10-18. Buy today. a Bath Towel of this big size and fine quality at such a low, low price. Extra soft, fluffy and absorbent. In white or 6 brilliants. Buy several today at Wards. Good quality Army-type carded twill at a moneysaving low price. Sanforized. Mercerized for long wear. Choose from vat-dyed colors: gray, tan, bark. REG. 2.49 SHIRT . 2.24; REG. 2.98 PANTS . 2.64