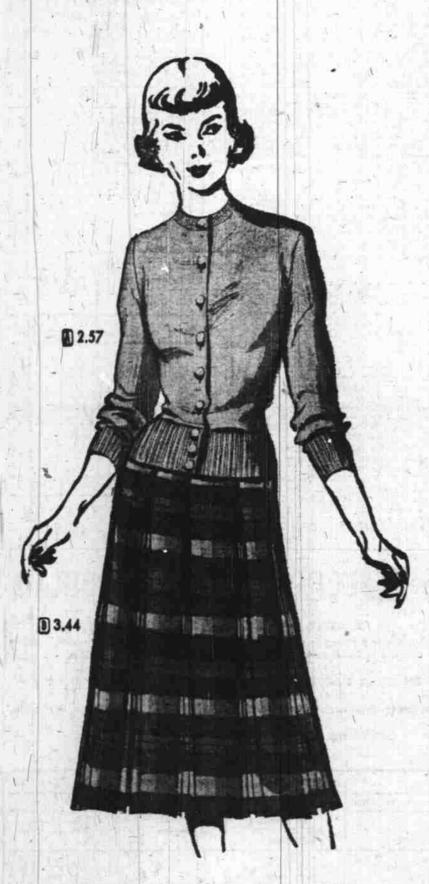

### Save During Ward Week

Cardigans 2.57

Skirts 3.44

(A) Reg. 2.98 Misses' virgin wool Cardigans. Longsleeve boxy or fitted styles. Fall shades. 34-40. (B) Reg. 3.98 Misses' wool-and-rayon plaid Skirts In new fall colors. Choose from many styles. 22-30.