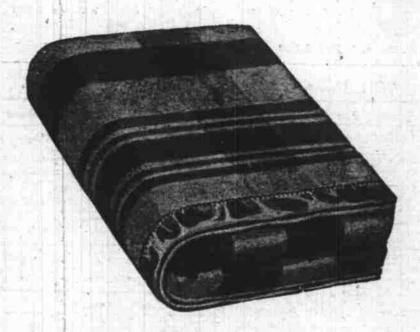

### Part-Wool Plaid Pairs

Regular 5.98 5.38 72x84 in.

Exceptional value at this low price, Two blankets woven in one length and used double, 5% wool, 95% cotton for warmth plus strength, Lustrous 4" acetatesatin binding. Block plaids on white. 31/2 lbs.