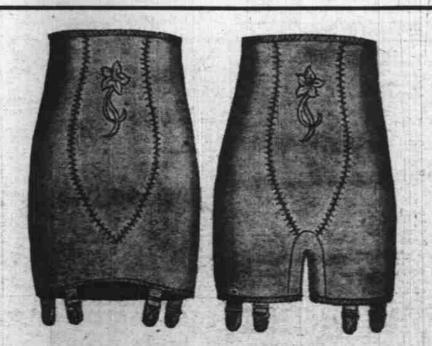

# Joan Brown Roll-Ons

Regular 1.98 1.58 Pink or White

Light-weight 2-way stretch Girdle or Panty Girdle in long-yearing knit rayon and rubber to keep you comfortably slim. Elastic bound at top and bottom to prevent rolling. Choose small, medium or large sizes.