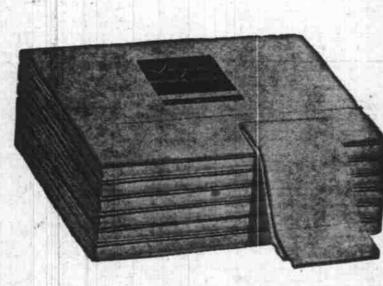

# Save Now On These Sheets

Sale-priced 2.54 81x108"

Treasure Chest Sheets, Wards Best Quality muslins, now priced for savings. Smooth and long-wearing with 145 bleached white cotton threads per sq. in.

PILLOW CASES, 42x36", now on sale at ......51e