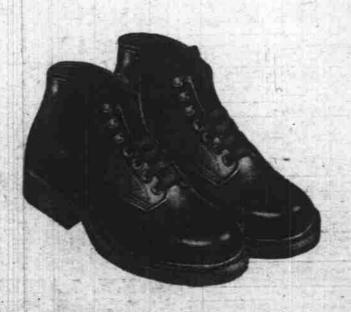

### **Elk-Tanned Work Shoes**

Regular 6.25 5.62 Sixes 6-12

Men-here's your chance to save on rugged, well-built Work Shoes, Elk-tanned leather combines unusual comfort, exceptional durability. Cushioned insoles cradle your feet. Sturdy cord tire soles. Black.