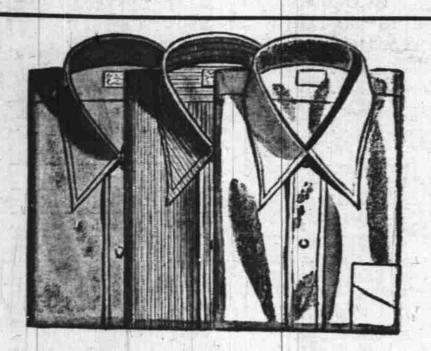

# Montgomery Ward Open 9:30 A.M. to 5:30 P.M. Friday 9:30 A.M. to 9 P.M.

2-Star Brent Dress Shirts

Regular 2.39 1.99 All men's sizes Buy now and save on Wards Good Quality Dress Shirts. Tailored for appearance and comfort in whites, solids, and patterns - all with non-wilt collars. Sanforized, mercerized, vat-dyed. Stock up now.