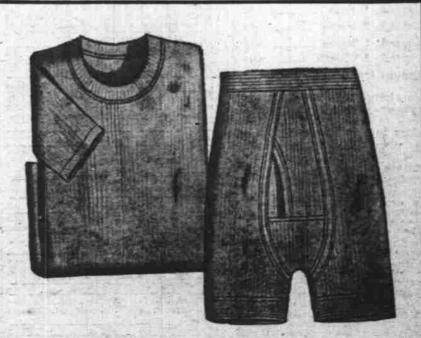

Boys' Shirt, Shorts

Regular 65e ea. 54C es. Save at Wards

Warm winter-weight crew neck Shirt with short sleeves, Full-cut sizes in ribbed-knit cotton, Mid-length Shorts with all-around elastic waistband, taped fly front. Winter-weight rib-knit. 2-8 years.