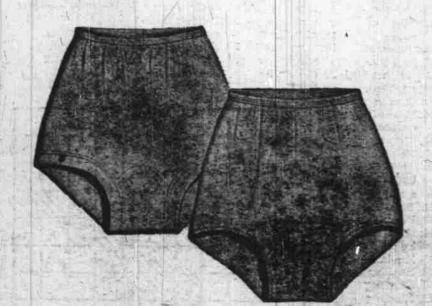

## Wards Beau Dura Briefs

Regular 49e 38C Sun-Le Rayon

Tailored elastic or band leg Briefs in nationally famous Spun-Lo knit rayon. Comour-shaped. Accurate sizes. Pints white. Small, medium or large.

REG. 59c BEAU DURA BRIEFS, extra-large size .......48c