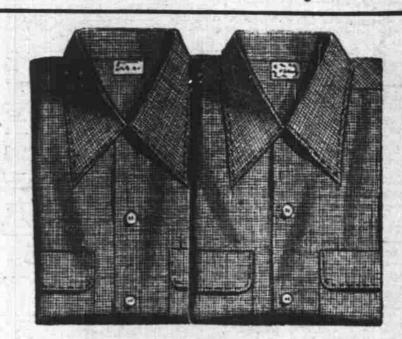

# Montgomery Ward Open 9:30 A.M. to 5:30 P.M. Friday 9:30 A.M. to 9 P.M.

2-Star Brent Dress Shirts

Regular 2.39 1.99 All men's sizes Buy now and save on Wards Good Quality Dress Shirts. Tailored for appearance and comfort in whites, solids, and patterns - all with non-wilt collars. Sanforized, mercerized, vat-dyed. Stock up now.