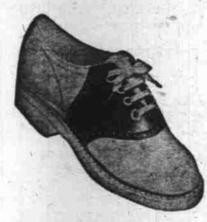

Reg. 4.98 Oxfords 4.48

New reduced - classic Saddle Oxfords for girls, women. Black-and-white leather with white rubber soles, Sizes 4-9.

Reg. 4.98 Oxfords 4.48

Save on these rugged boys' Shoes, styled just like dad's, Brown leather, durable rubber soles. Sizes 21/2 to 6.