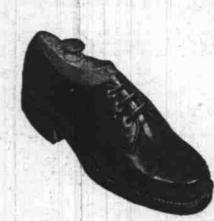

Reg. 4.98 Oxfords 4.48

New reduced - classic Saddle Oxfords for girls, women. Black-and-white leather with white rubber soles, Sizes 4-9.

Reg. 4.98 Oxfords 4.48

Save on these rugged boys' Shoes, styled just like dad's, Brown leather, durable rubber soles. Sizes 21/2 to 6.