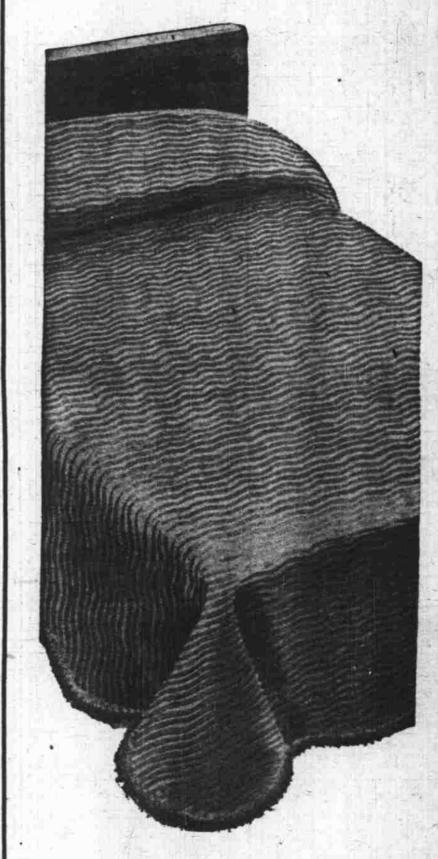

# Reg. 5.98, 6.98 Chenilles

Sale priced 4.97 Twin or full

Wards two most popular spreads, now at substantial savings. Choice of velvety cotton chenille in tiny ripple design or charming floral overlay style. Wonderful In white and 10 glorious decorator shades.