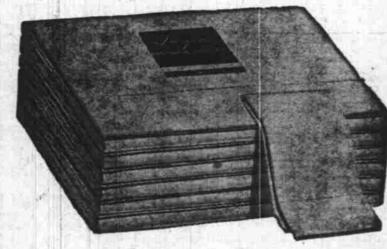

# Save Now On These Sheets

Sale-priced 2.54 81x108"

Treasure Chest Sheets, Wards Best Quality muslins, now priced for savings. Smooth and long-wearing with 145 bleached white cotton threads per sq. in.

PILLOW CASES, 42x36", now on sale at ......51e