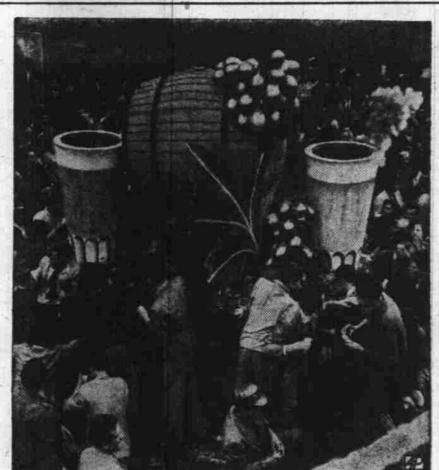

NO GRIPE AT THIS GRAPE - Float with huge barrel which dispenses free wine is center of attraction in main's quare of Marino, Italy, at annual grape festival celebration.