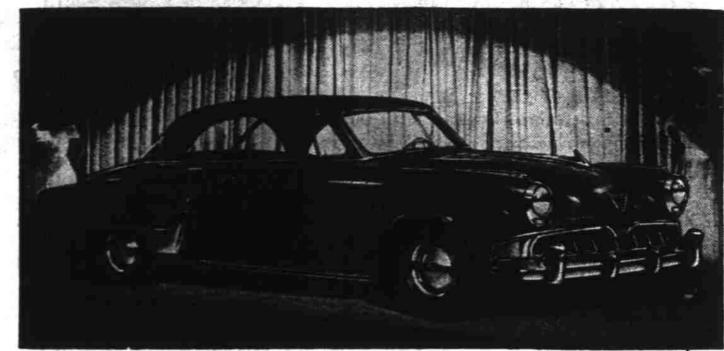

The Commission also is accepting applications for a safety in- brake action is declared to have 30,363 bicycles to India, Malaya spector examination,

'Starliner' Sets Pace for New Studebakers

SOUTH BEND, Ind.—Pace-setter for Studebaker's new 1952 models is the "Starliner," a five-passenger, hardtop convertible. It is offered in both the Champion and Commander lines, and is available in eleven different two-tone color combinations. Upholstery trim includes two different nylon options as standard, and two leather options as extra-cost choices. J. B. Mickle, Portland, former state director of agriculture, spoke of changes in the dairy business; Kenneth Carl, Salem, brought

## **Showing Set** To Be Early

announced today.

The "Starliner" is declared to ments of the company's entire se-

ries of new models. Dealers are scheduled to begin

Externally, the '52 Studebakers BRITISH BICYCLES TO INDIA blems and ornaments. Surer, yet softer and easier

brake pedal linkage, the adoption of floating rear shoes in all brakes, resistance to "fading."

Other innovations include instrument panel push button starting on all models equipped with Sybil Harris Thompson, 40, en-In January automatic drive, a new type of raged by a spanking her husband starter for the Commander which gave her on Christmas Eve, shot is held in positive engagement herself to death. SOUTH BEND, Ind. - The until the engine is fully operating, "Starliner," a five - passenger, moisture-proof ignition system, Caddo Parish coroner, rendered a hardtop convertible, is the pace and a boost in the generator output verdict of suicide in the Sunday car for Studebaker's 1952 models to 45 amperes on both the Champion and Commander.

typify, both outside and inside, remains essentially unchanged. the striking design and appointpowers the Champion series likewise reflects no basic changes. Heat-resisting, glare - reducing mission Thursday announced a their local showings of the new glass for windshields, side and personnel assistant examination cars early in January, according rear windows is optional on all to K. B. Elliott, executive vice '52 models.

> longer and lower, with new em- United Kingdom high commission officials said.

> During October the U. K. sent been achieved by changes in the ranking second with 25,771.

Dr. Charles S. Boone, deputy

Studebaker's V-8 power plant husband, H. G. Thompson, told