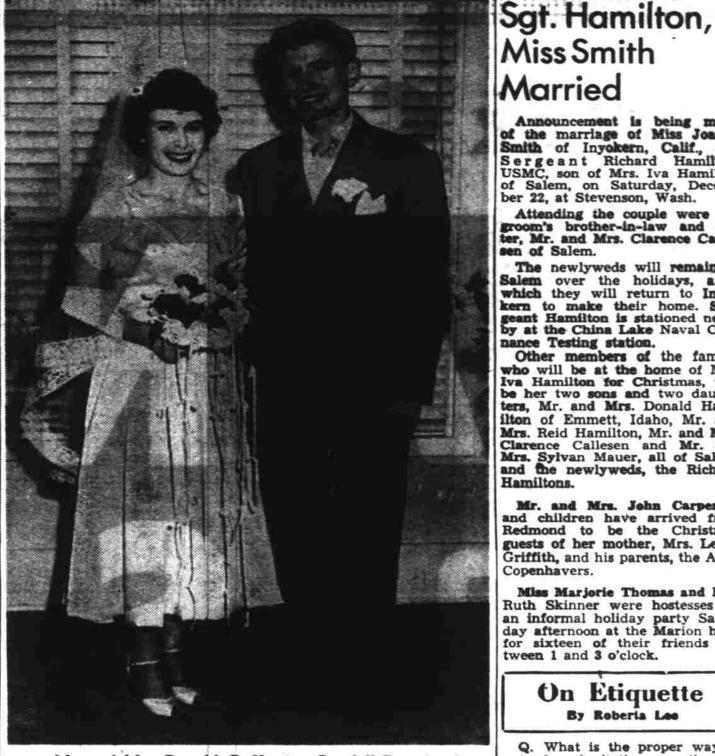

Miss Smith Married Announcement is being made of the marriage of Miss Joanne

Smith of Inyokern, Calif., and Sergeant Richard Hamilton, USMC, son of Mrs. Iva Hamilton of Salem, on Saturday, December 22, at Stevenson, Wash.

Attending the couple were the groom's brother-in-law and sister, Mr. and Mrs. Clarence Callesen of Salem.

The newlyweds will remain in Salem over the holidays, after which they will return to Inyokern to make their home. Sergeant Hamilton is stationed near-by at the China Lake Naval Ord-nance Testing station.

Other members of the family who will be at the home of Mrs. Iva Hamilton for Christmas, will be her two sons and two daughters, Mr. and Mrs. Donald Hamilton of Emmett, Idaho, Mr. and Mrs. Reid Hamilton, Mr. and Mrs. Clarence Callesen and Mr. and Mrs. Sylvan Mauer, all of Salem, and the newlyweds, the Richard Hamiltons.