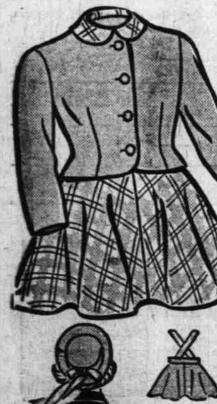

# Today's Pattern

FOR YOUR YOUNGEST this so special Christmas Gift, Mommy. She'll love that whirly skirt with suspenders to keep everything neat in the little fitted jacket with back-belt. Adorable!

Pattern 4676: sizes 2, 4, 6, 8, 10. Size 6 jacket, % yards 54-inch; skirt, collar 1% yards contrast.

This pattern easy to use, simple to sew, is tested for fit. Has complete illustrated instructions.