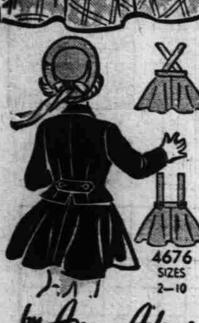

# Today's Pattern

FOR YOUR YOUNGEST this so special Christmas Gift, Mommy. She'll love that whirly skirt with suspenders to keep everything neat in the little fitted jacket with back-belt. Adorable!

Pattern 4676: sizes 2, 4, 6, 8, 10. Size 6 jacket, % yards 54-inch; skirt, collar 1% yards contrast.

This pattern easy to use, simple to sew, is tested for fit. Has complete illustrated instructions.