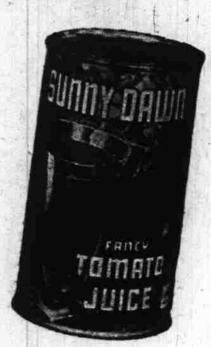

# TOMATO JUICE

Sunny Dawn brand. The juice of red ripe tomatoes. Picked, pressed and packed in a single day. Thus assuring you that vine-ripened flavor.

Can 25c Case of 298