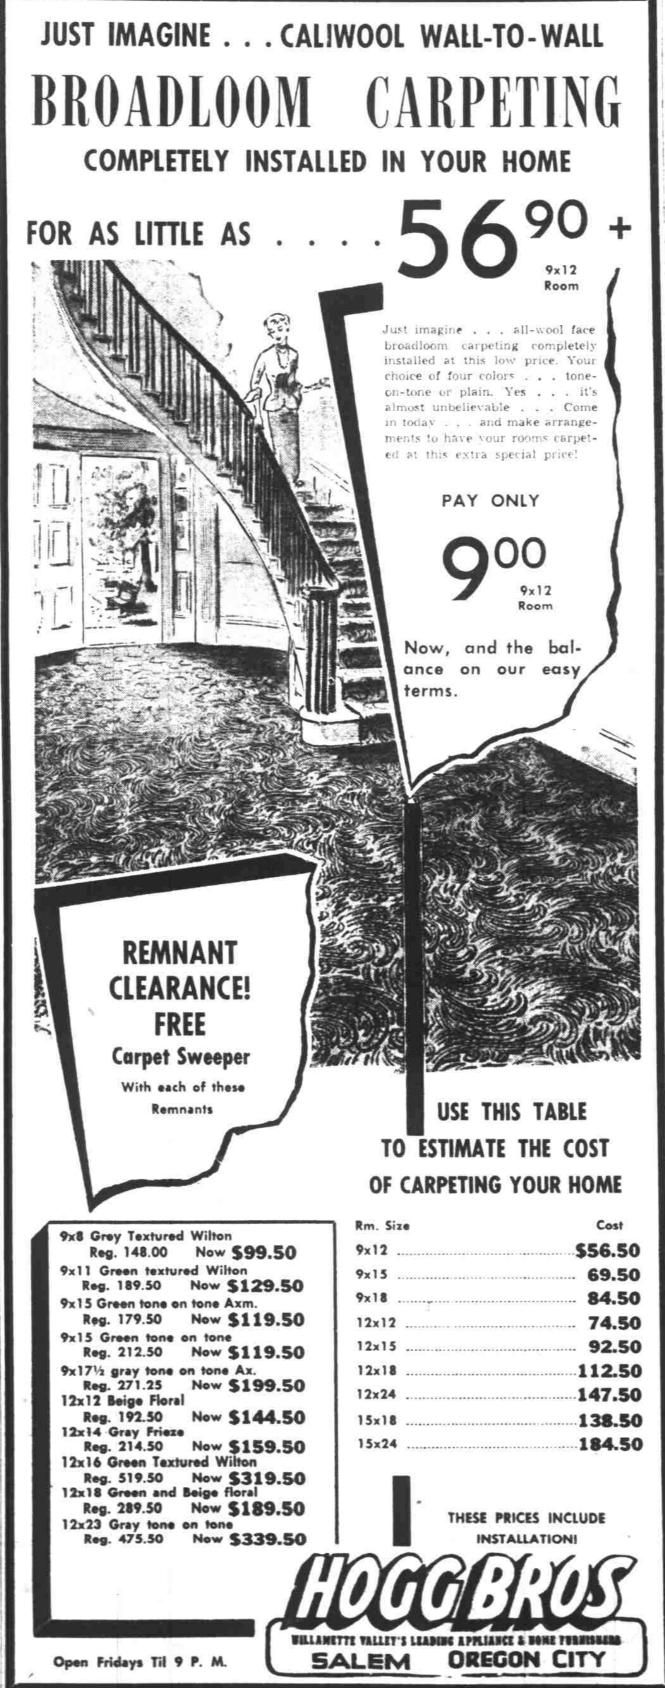

n Dallas with burial in the IOOF ceme-

included Senate President Paul Born April 30, 1867, near New-Patterson of Hillsboro and House castle, Pa., she was married in 1885 Speaker John Steelhammer of Sa-, to George W. Johnston, who died 1932 and was married in 1943

John Galey, 1950 Chamber of to Peter Jensen who died in 1944. Commerce president, gave the wel-come address: the Rev. William the E. Johnston, White Salmon, Wash.; come address; the Rev. William H. Jess and Lyle Johnston, both of Cooksley, the invocation; George Dallas; Carl Johnston, Sandy; T. Edwards was master of cere- three daughters, Mrs. Ferne Gerne, monies and introduced guests, and Chamber, President Fills, Contal Hardin, Otis; and Mrs. May Gar-

Chamber President Ellis Gardner butt, Pasco, Wash.; and 28 grandchildren.







25¢

EOr

Thelma Ed- Merlin Moxry, presented a truth Mamie wards, Effie Atkey, Ann Call, or consequences Friday in a ben-Bessie Lamson. Leota Toreen, efit for the electric scoreboard. The Geraidine McNamar and the host- junior and senior girls and the ess. January 24 as a March of Dimes

Mill City - Mary Jane Cox was benefit. honored with a party on her birthday. Guests were Barbara Yar- Union Hill-A hot supper prenell, Marie Stover, Helen Nourse, ceded the grange metting tonight. Lucy Lowery, Jo Dell, Bobbie Supper committee will be Mr. and Yates, Catherine Ferguson, Jessie Mrs. Byron McElhaney, Mr. and McGhee and Phyllis Cox.

Mrs. A. N. Doerfler and Mr. and Mrs. Francis Miller. Willamina - Ezra Bhlem, president of the state 90 and 9 organ- Aumsville - Mr. and Mrs. Bud ization, was