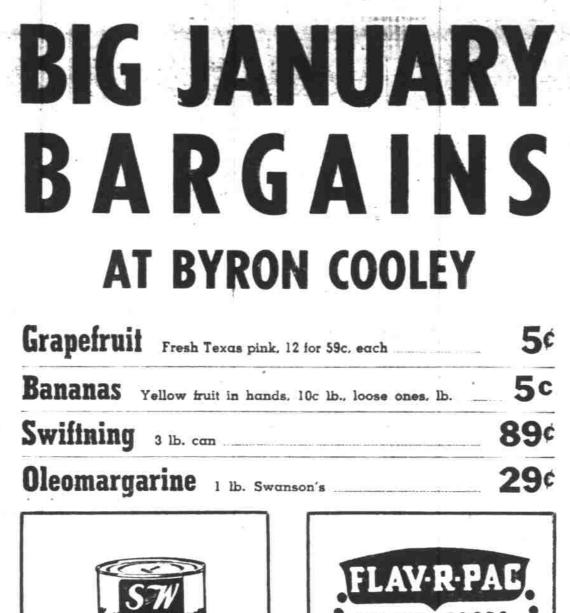

| Salmon I's tall, red Chinook, 12 for \$6.60, each                                   | <b>59</b> ¢                                                                                                                                                                                                                                                                                                                                                                                                                                                                                                                                                                                                                                                                                                                                                                                                                                                                                                                                                                                                                                                                                                                                                                                                                                                                                                                                                                                                                                                                                                                                                                                                                                                                                                                                                                                                                                                                                                                                                                                                                                                                                                                   |
|-------------------------------------------------------------------------------------|-------------------------------------------------------------------------------------------------------------------------------------------------------------------------------------------------------------------------------------------------------------------------------------------------------------------------------------------------------------------------------------------------------------------------------------------------------------------------------------------------------------------------------------------------------------------------------------------------------------------------------------------------------------------------------------------------------------------------------------------------------------------------------------------------------------------------------------------------------------------------------------------------------------------------------------------------------------------------------------------------------------------------------------------------------------------------------------------------------------------------------------------------------------------------------------------------------------------------------------------------------------------------------------------------------------------------------------------------------------------------------------------------------------------------------------------------------------------------------------------------------------------------------------------------------------------------------------------------------------------------------------------------------------------------------------------------------------------------------------------------------------------------------------------------------------------------------------------------------------------------------------------------------------------------------------------------------------------------------------------------------------------------------------------------------------------------------------------------------------------------------|
| Flour Kitchen Queen hard wheat, 50= bag \$3.75, 25= bag                             | .89                                                                                                                                                                                                                                                                                                                                                                                                                                                                                                                                                                                                                                                                                                                                                                                                                                                                                                                                                                                                                                                                                                                                                                                                                                                                                                                                                                                                                                                                                                                                                                                                                                                                                                                                                                                                                                                                                                                                                                                                                                                                                                                           |
| Milk Tall cans Darigold, 1 case 48 cans \$5.99, 2 cans                              | 25¢                                                                                                                                                                                                                                                                                                                                                                                                                                                                                                                                                                                                                                                                                                                                                                                                                                                                                                                                                                                                                                                                                                                                                                                                                                                                                                                                                                                                                                                                                                                                                                                                                                                                                                                                                                                                                                                                                                                                                                                                                                                                                                                           |
| Grapefruit Juice 46 oz. Standby,<br>unsweetened, 12 for \$3.45, each                | 29¢                                                                                                                                                                                                                                                                                                                                                                                                                                                                                                                                                                                                                                                                                                                                                                                                                                                                                                                                                                                                                                                                                                                                                                                                                                                                                                                                                                                                                                                                                                                                                                                                                                                                                                                                                                                                                                                                                                                                                                                                                                                                                                                           |
| Peaches No. 212 Cottage, halves Clings, case 24 cans \$5.99, ea.                    | 25¢                                                                                                                                                                                                                                                                                                                                                                                                                                                                                                                                                                                                                                                                                                                                                                                                                                                                                                                                                                                                                                                                                                                                                                                                                                                                                                                                                                                                                                                                                                                                                                                                                                                                                                                                                                                                                                                                                                                                                                                                                                                                                                                           |
| Pineapple 21/2 Standby fancy sliced in<br>extra heavy syrup, 3 for \$1.00, each     | 35¢                                                                                                                                                                                                                                                                                                                                                                                                                                                                                                                                                                                                                                                                                                                                                                                                                                                                                                                                                                                                                                                                                                                                                                                                                                                                                                                                                                                                                                                                                                                                                                                                                                                                                                                                                                                                                                                                                                                                                                                                                                                                                                                           |
| Grapefruit 2's Tasty Pak broken, 6 cans \$1.00, 2 for                               | 35¢                                                                                                                                                                                                                                                                                                                                                                                                                                                                                                                                                                                                                                                                                                                                                                                                                                                                                                                                                                                                                                                                                                                                                                                                                                                                                                                                                                                                                                                                                                                                                                                                                                                                                                                                                                                                                                                                                                                                                                                                                                                                                                                           |
| Mince Meat 28 oz jar Standby, 3 for \$1.00, each                                    | 35¢                                                                                                                                                                                                                                                                                                                                                                                                                                                                                                                                                                                                                                                                                                                                                                                                                                                                                                                                                                                                                                                                                                                                                                                                                                                                                                                                                                                                                                                                                                                                                                                                                                                                                                                                                                                                                                                                                                                                                                                                                                                                                                                           |
| Jam No. 10 jar strawberry \$1.89<br>1 pt. jars assorted, 12 for \$2.69, each        | 23¢                                                                                                                                                                                                                                                                                                                                                                                                                                                                                                                                                                                                                                                                                                                                                                                                                                                                                                                                                                                                                                                                                                                                                                                                                                                                                                                                                                                                                                                                                                                                                                                                                                                                                                                                                                                                                                                                                                                                                                                                                                                                                                                           |
| Brown Sugar Powdered sugar, raw sugar, 10 lbs. \$1.00, lb.                          | 100                                                                                                                                                                                                                                                                                                                                                                                                                                                                                                                                                                                                                                                                                                                                                                                                                                                                                                                                                                                                                                                                                                                                                                                                                                                                                                                                                                                                                                                                                                                                                                                                                                                                                                                                                                                                                                                                                                                                                                                                                                                                                                                           |
| Luncheon Meat 12 oz. can Morrells, 12 for \$4.50, ea.                               | <b>39</b> ¢                                                                                                                                                                                                                                                                                                                                                                                                                                                                                                                                                                                                                                                                                                                                                                                                                                                                                                                                                                                                                                                                                                                                                                                                                                                                                                                                                                                                                                                                                                                                                                                                                                                                                                                                                                                                                                                                                                                                                                                                                                                                                                                   |
| Chicken Fricassee <sup>29</sup> oz. Rancher's Pride<br>12 for \$8.25, each          | <b>69</b> ¢                                                                                                                                                                                                                                                                                                                                                                                                                                                                                                                                                                                                                                                                                                                                                                                                                                                                                                                                                                                                                                                                                                                                                                                                                                                                                                                                                                                                                                                                                                                                                                                                                                                                                                                                                                                                                                                                                                                                                                                                                                                                                                                   |
| 1/2 Chicken for Quick Frying Rancher's Pride<br>12 for \$9.45, each                 | 79¢                                                                                                                                                                                                                                                                                                                                                                                                                                                                                                                                                                                                                                                                                                                                                                                                                                                                                                                                                                                                                                                                                                                                                                                                                                                                                                                                                                                                                                                                                                                                                                                                                                                                                                                                                                                                                                                                                                                                                                                                                                                                                                                           |
| New Royal Custard Dessert 2 for                                                     |                                                                                                                                                                                                                                                                                                                                                                                                                                                                                                                                                                                                                                                                                                                                                                                                                                                                                                                                                                                                                                                                                                                                                                                                                                                                                                                                                                                                                                                                                                                                                                                                                                                                                                                                                                                                                                                                                                                                                                                                                                                                                                                               |
| Royal Pudding Desserts Assorted flavors, 2 for                                      | 15¢                                                                                                                                                                                                                                                                                                                                                                                                                                                                                                                                                                                                                                                                                                                                                                                                                                                                                                                                                                                                                                                                                                                                                                                                                                                                                                                                                                                                                                                                                                                                                                                                                                                                                                                                                                                                                                                                                                                                                                                                                                                                                                                           |
| Gum Drops Jumbos, 2 lbs.                                                            | 25¢                                                                                                                                                                                                                                                                                                                                                                                                                                                                                                                                                                                                                                                                                                                                                                                                                                                                                                                                                                                                                                                                                                                                                                                                                                                                                                                                                                                                                                                                                                                                                                                                                                                                                                                                                                                                                                                                                                                                                                                                                                                                                                                           |
| Apples Rome Beauty's, 1 bushel box                                                  | 1.49                                                                                                                                                                                                                                                                                                                                                                                                                                                                                                                                                                                                                                                                                                                                                                                                                                                                                                                                                                                                                                                                                                                                                                                                                                                                                                                                                                                                                                                                                                                                                                                                                                                                                                                                                                                                                                                                                                                                                                                                                                                                                                                          |
| Dates Pitted Hallowi's, 3 lbs. \$1.00, lb.                                          | 35¢                                                                                                                                                                                                                                                                                                                                                                                                                                                                                                                                                                                                                                                                                                                                                                                                                                                                                                                                                                                                                                                                                                                                                                                                                                                                                                                                                                                                                                                                                                                                                                                                                                                                                                                                                                                                                                                                                                                                                                                                                                                                                                                           |
| Dried Apples 3 lbs. \$1.00, lb.                                                     | 35¢                                                                                                                                                                                                                                                                                                                                                                                                                                                                                                                                                                                                                                                                                                                                                                                                                                                                                                                                                                                                                                                                                                                                                                                                                                                                                                                                                                                                                                                                                                                                                                                                                                                                                                                                                                                                                                                                                                                                                                                                                                                                                                                           |
| Trend Washing Powder Large size                                                     | 19¢                                                                                                                                                                                                                                                                                                                                                                                                                                                                                                                                                                                                                                                                                                                                                                                                                                                                                                                                                                                                                                                                                                                                                                                                                                                                                                                                                                                                                                                                                                                                                                                                                                                                                                                                                                                                                                                                                                                                                                                                                                                                                                                           |
| Cinnamon Bread Benson's each Friday at our store.<br>This is a real treat in bread. |                                                                                                                                                                                                                                                                                                                                                                                                                                                                                                                                                                                                                                                                                                                                                                                                                                                                                                                                                                                                                                                                                                                                                                                                                                                                                                                                                                                                                                                                                                                                                                                                                                                                                                                                                                                                                                                                                                                                                                                                                                                                                                                               |
| These bargains are good through Thursday, January 25th                              | Contract of the local division of the local |
| Byron Coole                                                                         | ev                                                                                                                                                                                                                                                                                                                                                                                                                                                                                                                                                                                                                                                                                                                                                                                                                                                                                                                                                                                                                                                                                                                                                                                                                                                                                                                                                                                                                                                                                                                                                                                                                                                                                                                                                                                                                                                                                                                                                                                                                                                                                                                            |
| Byron Cool<br>2360 State St. Phone 3.382                                            | 3                                                                                                                                                                                                                                                                                                                                                                                                                                                                                                                                                                                                                                                                                                                                                                                                                                                                                                                                                                                                                                                                                                                                                                                                                                                                                                                                                                                                                                                                                                                                                                                                                                                                                                                                                                                                                                                                                                                                                                                                                                                                                                                             |
|                                                                                     | and the                                                                                                                                                                                                                                                                                                                                                                                                                                                                                                                                                                                                                                                                                                                                                                                                                                                                                                                                                                                                                                                                                                                                                                                                                                                                                                                                                                                                                                                                                                                                                                                                                                                                                                                                                                                                                                                                                                                                                                                                                                                                                                                       |