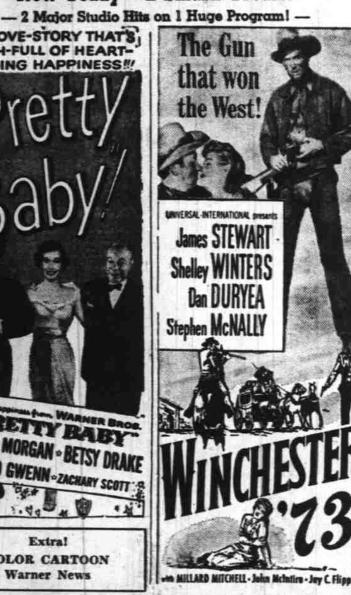

New Today - 2 Smash Treats!

THE LOVE-STORY THAT'S LAUGH-FULL OF HEART-TUGGING HAPPINESS! PRETTY BABY DENNIS MORGAN - BETSY DRAKE EDMUND GWENN "ZACHARY SCOTT"

> Extra! COLOR CARTOON Warner News

'Home Cookin'

"Fancy

BRUCE CABOT: JACK KIRKWOOD

2nd Paramount Hitl

One Of The Most Unusual Motion Pictures In Years!

he LAWLESS

For Your Added Enjoyment!

COLOR CARTOON, "Yankee Doodle Mouse'
WARNER NEWS

CAREY RUSSELL