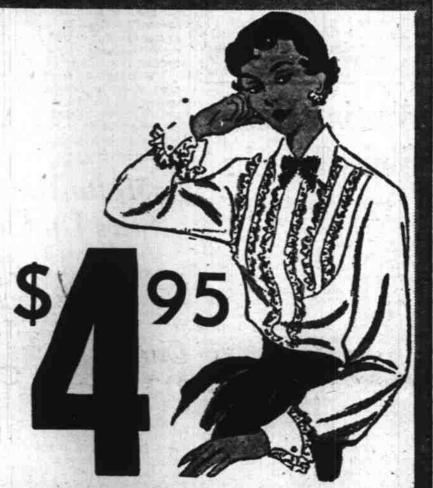

## BLOUSES

Regularly \$6.00 and \$8.00

A Special Purchase Direct From (-----) Whose Blouse Values You've Known for Years at Miller's!

TWELVE STYLES OF NATIONALLY KNOWN BLOUSES GO ON SALE TODAY AND SATURDAY DURING MILLER DAYS!

This blouse sale was planned months ago when prices and materials were ideal for such promotions. Now . . . it's a whale of a sale! Regular \$6.00 and \$8.00 (famous brand) blouses for \$4.95! Long and short sleeves . . . crepes, satins, sheers, nylons in the fall season's mos delectable shades such as Citron . . . Coco . . . Brush . . . Ivory . . . Green . . . White . . . Taupe . . . Black . . . Blue Smoke . . . Beau Blue . . . Gold . . . Rose.

The newest blouse fashions with the new smart shoulder fashion plus new collar lines.

2ND FLOOR

MILLER DAY SPECIAL **PURCHASE OF** 

"MARJONE"

(Exclusively Ours)

DRESSES