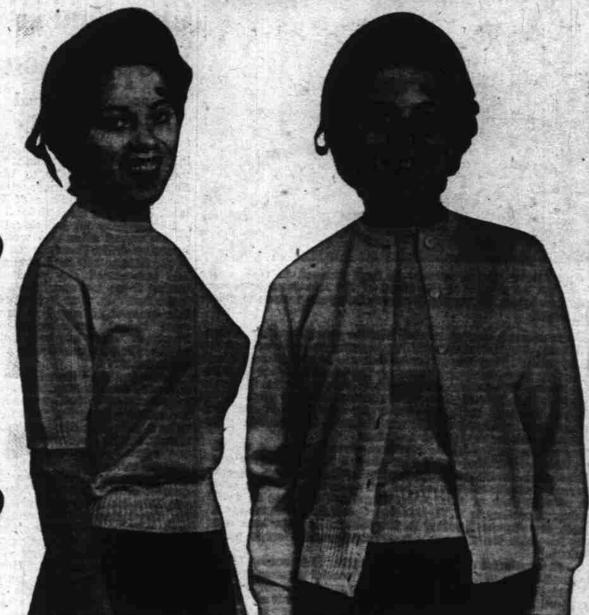

## **SWEATERS**

Reg. \$7.00 and \$8.00 **Pull-Overs** 

Our model pictures two of these famous Portland brand sweaters . . . 100% virgin wool in soft-as-down quality in all the gay colors of the new season, white . . . black . . . pink . . . gray . . . beige . . . royal blue . . . green . . . yellow! Here is truly the best sweater buy of the fall and winter months. All

#### **CARDIGANS**

Regular \$11.00 and \$12.00

at upper right makes this sweater set complete for any occasion . . buy them now for school . . . for casual or workaday . . . ski and other outdoor sports wear. Colors and sizes same as above slip-ons.

A companion cardigan also pictured \$ 49

Modeled by MARJORIE DEMURE

. . . AND, YOUR FAVORITE BRAND