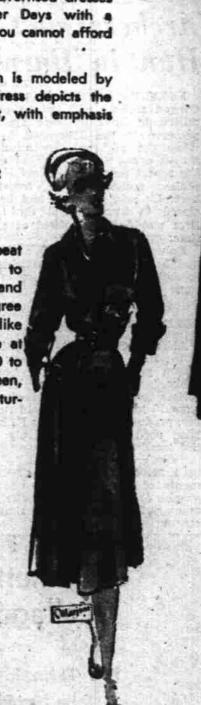

### **Ultra-Smart Gabardines!**

MARJONE . . . nationally advertised dresses comes to Miller's on Miller Days with a special purchase low price you cannot afford

Several styles, one of which is modeled by our Betty Brinkley. This dress depicts the new collar, sleeve and skirt, with emphasis on its slimming lines.

The Best "Buy" of The New Season

We repeat . . . you can't beat this valuel Just come down to Miller's early this morning and try these on . . . you'll agree that well known dresses like Marjone are seldom on sale at a low price. Size range is 10 to 20. Colors are: Forest green, carmen red, cinnamon, turquoise.