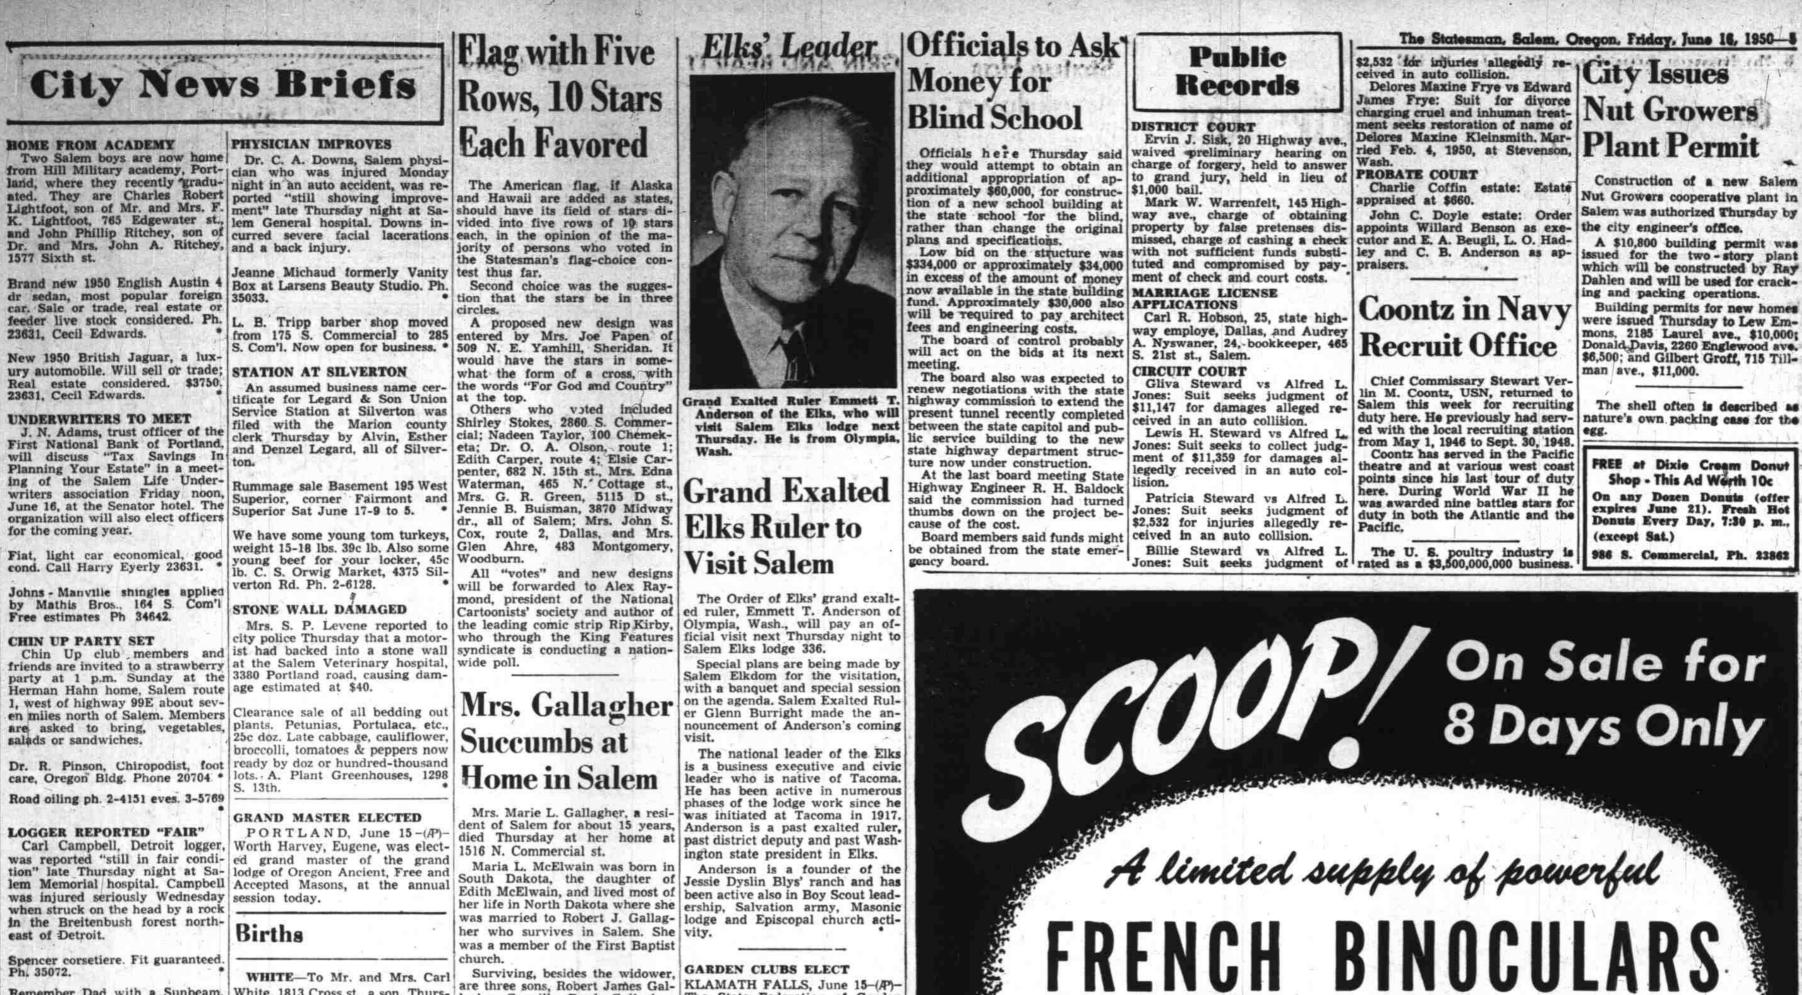

was a member of the First Baptist **GARDEN CLUBS ELECT** 

137 SOUTH COMMERCIAL ST.

7411 STERLING SILVER hurricane lamps · 81/2 Inches high Delicately cut glass chimney Weighted base for stability 18th century gadroon border Exclusive at Brown's