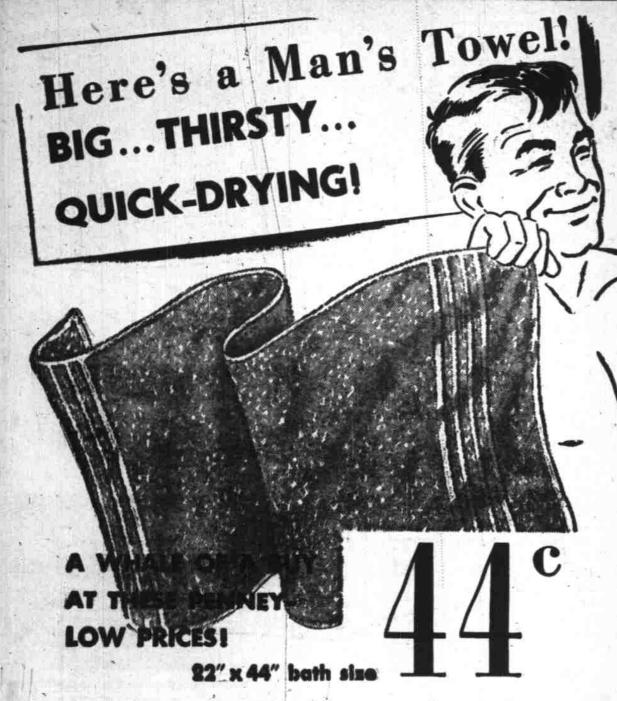

## Its' White Goods Time at Penney's

And our shelves are stocked with big values for your home! Come in tomorrow and share in these savings.

These are the towels make you want to reach out and bury your fingers in the thick-looped surface. These are the colors that do so much for the looks of your bathroom! Generous size, too! Big 22"x44" bath size, a man's towell Try to match Penney's thrifty prices! They're low! PENNEY'S MEZZANINE