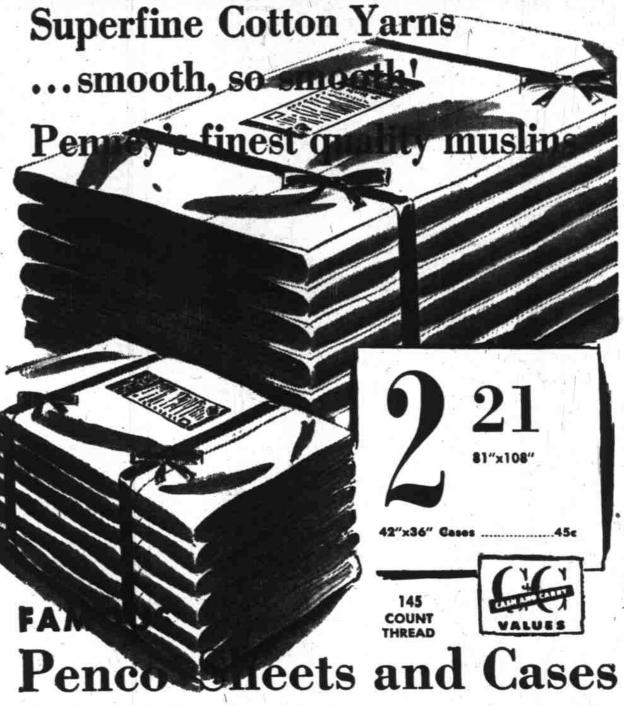

Run your hand over the smoothness of these sheets. Feel the cool sleep-inviting texture. Now put Penco to another test! Rub a corner 72"x108" extra long . . . \$1.99 between your fingers . . . no powdery substance, no excess sizing to wash away. Peneos are built to stand up for years of service! Costly? Not at all! Check the thread

count - 145 threads per square inch.

63"x108" single bed size \$1.94 81"x99" full bed size . . \$1.99 PENNEY'S MEZZANINE

YOUR ALL-TIME FAVORITE

overflowing with life-like garden flowers

One look at the rich colors, the cleverly planned design . . . one touch of the kitten-soft chenille and you'll say "This is for me." Pure white and colors in most every combination you could name! Shop